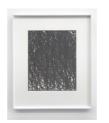

Adam Fowler *Untitled (Drawing B)* 2022 ink and graphite on paper, hand-cut 17 3/4 x 12 3/4 cm / 7 x 5 in 39 1/4 x 28 1/2 cm / 13.5 x 11.25 in \$8,400.00 (framed)

Adam Fowler Untitled 2 (Spectral resolution) 2017 ink and graphite on hand-cut paper (seven layers)  $35\ 1/2\ x\ 22\ 3/4\ cm\ /\ 14\ x\ 9$  in  $48\ 1/4\ x\ 35\ 1/2\ cm\ /\ 19\ x\ 14$  in \$12,200.00 (framed)

Adam Fowler Untitled 4 (Spectral resolution) 2017 ink and graphite on hand-cut paper (seven layers)  $35\ 1/2\ x\ 22\ 3/4\ cm\ /\ 14\ x\ 9$  in  $48\ 1/4\ x\ 35\ 1/2\ cm\ /\ 19\ x\ 14$  in \$12,200.00 (framed)