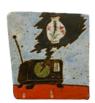

Kevin McNamee-Tweed Vessel (fire) 2022 glazed ceramic 12 x 7.6 cm / 4.75 x 3 in \$1.800.00

Kevin McNamee-Tweed No Moon (Tiny Vase) 2023 glazed ceramic 5 cm / 2 in tall \$700.00

Kevin McNamee-Tweed Broadcast (Radio) 2023 glazed ceramic 12 x 11.5 cm / 4.75 x 4.5 in \$1.700.00