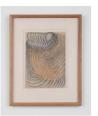

Adam Fowler Untitled 4 (Spectral resolution) 2017 ink and graphite on hand-cut paper (seven layers)  $35\ 1/2\ x\ 22\ 3/4\ cm\ /\ 14\ x\ 9$  in  $48\ 1/4\ x\ 35\ 1/2\ cm\ /\ 19\ x\ 14$  in \$12,200.00 (framed)