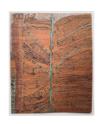

## THE ENCLAVE

A group exhibition presented in association with Dutton, New York
3 February - 2 March 2024

James Castle Untitled (Landscape with barn and trees) n.d. soot and saliva on found paper  $16\ 1/3 \times 22\ 1/2\ cm\ /\ 6\ 3/8 \times 8\ 7/8\ in$  \$22,200.00 (framed)