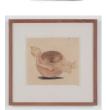

Kevin McNamee-Tweed Vessel 2022 pencil on mulberry paper 20.3 x 21.6 cm / 8 x 8.5 in \$3,000.00 (framed)

Rose deSmith Greenman "Imaginitive Doodling" 1973 marker and felt-tip pen on paper 22 1/4 x 28 cm / 8 3/4 x 11 in \$3,000.00 (framed)