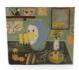

Jose Nunez Untitled n.d. marker and paint on board 24 x 19 1/4 in NFS

Jose Nunez
Untitled 2014
oil pastel, crayon, paint, and marker on board
37 1/2 x 67 3/4 x cm / 14 3/4 x 25 1/2 in
\$2 800.00

Adam Fowler Untitled 2022 ink and graphite on paper, hand-cut, (10 layers)  $25.4 \times 20.3$  cm /  $10 \times 8$  in  $41.25 \times 36$  cm /  $16.25 \times 14.25$  in \$11,000.00 (framed)