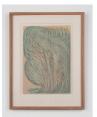

Adam Fowler *Untitled (Drawing B)* 2022 ink and graphite on paper, hand-cut 17 3/4 x 12 3/4 cm / 7 x 5 in 39 1/4 x 28 1/2 cm / 13.5 x 11.25 in \$8,400.00 (framed)

Adam Fowler Untitled 2 (Spectral resolution) 2017 ink and graphite on hand-cut paper (seven layers)  $35\ 1/2\ x\ 22\ 3/4\ cm\ /\ 14\ x\ 9$  in  $48\ 1/4\ x\ 35\ 1/2\ cm\ /\ 19\ x\ 14$  in \$12,200.00 (framed)