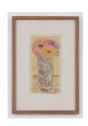

Rose deSmith Greenman "The Garden Across the Street" 1973 pencil and ink on paper 21.5 x 28.5 cm / 8 1/2 x 11 1/4 in \$3,000.00 (framed)

Khaled Chamma *Gust* 2023 pencil on paper 29 1/2 x 21 cm / 11 5/8 x 8 1/4 42 x 32 1/3 cm / 16 1/2 x 12 3/4 in \$4,200.00 (framed)