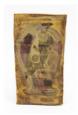

Jose Nunez Untitled n.d. marker and paint on board 24 x 19 1/4 in NFS

Jose Nunez
Untitled 2014
oil pastel, crayon, paint, and marker on board
37 1/2 x 67 3/4 x cm / 14 3/4 x 25 1/2 in
\$2 800.00

Adam Fowler Untitled 2022 ink and graphite on paper, hand-cut, (10 layers)  $25.4 \times 20.3$  cm /  $10 \times 8$  in  $41.25 \times 36$  cm /  $16.25 \times 14.25$  in \$11,000.00 (framed)