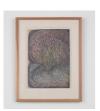

Kevin McNamee-Tweed Vessel 2022 pencil on mulberry paper 20.3 x 21.6 cm / 8 x 8.5 in \$3,000.00 (framed)

Rose deSmith Greenman "Imaginitive Doodling" 1973 marker and felt-tip pen on paper 22 1/4 x 28 cm / 8 3/4 x 11 in \$3,000.00 (framed)