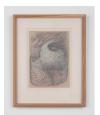

Kevin McNamee-Tweed Vessel 2022 pencil on mulberry paper 20.3 x 21.6 cm / 8 x 8.5 in \$3,000.00 (framed)

Rose deSmith Greenman "Imaginitive Doodling" 1973 marker and felt-tip pen on paper 22 1/4 x 28 cm / 8 3/4 x 11 in \$3,000.00 (framed)