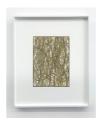

Adam Fowler *Untitled (Drawing B)* 2022 ink and graphite on paper, hand-cut 17 3/4 x 12 3/4 cm / 7 x 5 in 39 1/4 x 28 1/2 cm / 13.5 x 11.25 in \$8,400.00 (framed)

Adam Fowler Untitled 2 (Spectral resolution) 2017 ink and graphite on hand-cut paper (seven layers)  $35\ 1/2\ x\ 22\ 3/4\ cm\ /\ 14\ x\ 9$  in  $48\ 1/4\ x\ 35\ 1/2\ cm\ /\ 19\ x\ 14$  in \$12,200.00 (framed)

Adam Fowler Untitled 4 (Spectral resolution) 2017 ink and graphite on hand-cut paper (seven layers)  $35\ 1/2\ x\ 22\ 3/4\ cm\ /\ 14\ x\ 9$  in  $48\ 1/4\ x\ 35\ 1/2\ cm\ /\ 19\ x\ 14$  in \$12,200.00 (framed)