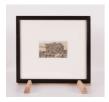

Jose Nunez Untitled n.d. marker and paint on board 24 x 19 1/4 in NFS

Jose Nunez
Untitled 2014
oil pastel, crayon, paint, and marker on board
37 1/2 x 67 3/4 x cm / 14 3/4 x 25 1/2 in
\$2 800.00

Adam Fowler Untitled 2022 ink and graphite on paper, hand-cut, (10 layers)  $25.4 \times 20.3$  cm /  $10 \times 8$  in  $41.25 \times 36$  cm /  $16.25 \times 14.25$  in \$11,000.00 (framed)