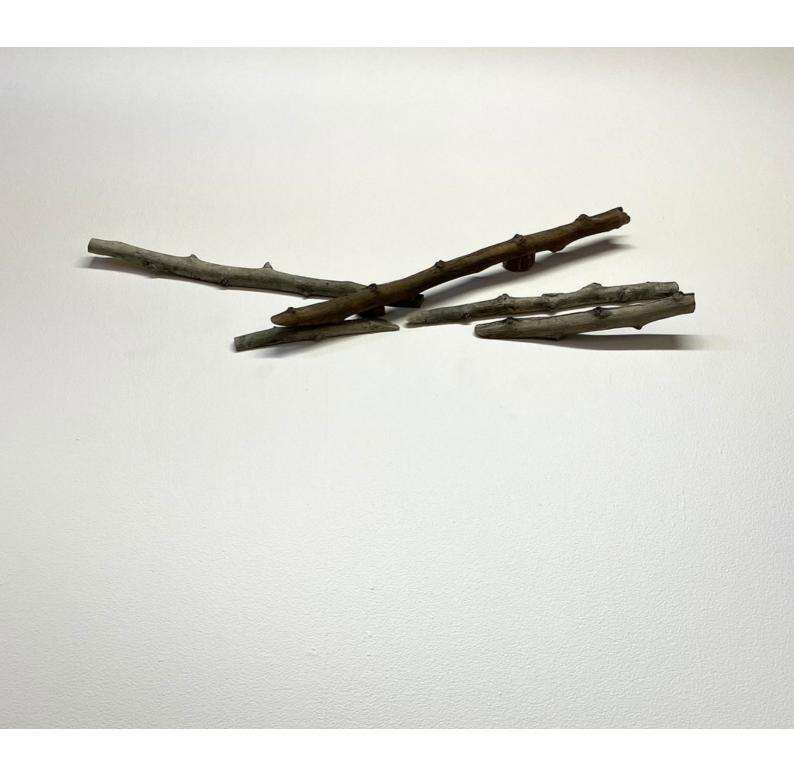

Stain 2023 glass, glass paint, Pâte de verre glass, acrylic, interference pigment, rust, brass powder, patina, copper foil, wood, brass 190 x 344 cm \$18,000.00

Ghost Sticks 2023
Jesmonite and acrylic
20 x 67 cm
\$3,500.00