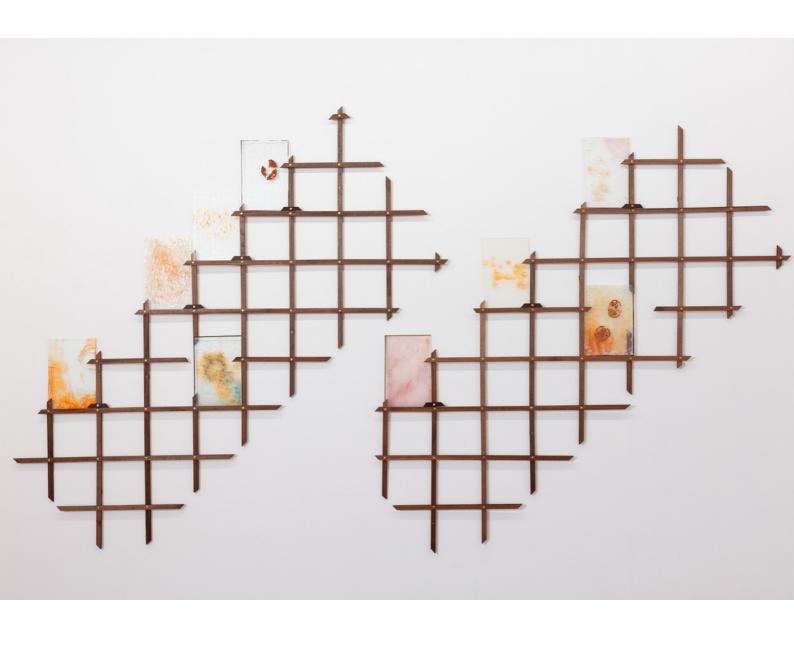

Stain 2023 glass, glass paint, Pâte de verre glass, acrylic, interference pigment, rust, brass powder, patina, copper foil, wood, brass 190 x 344 cm \$18,000.00

Ghost Sticks 2023
Jesmonite and acrylic
20 x 67 cm
\$3,500.00