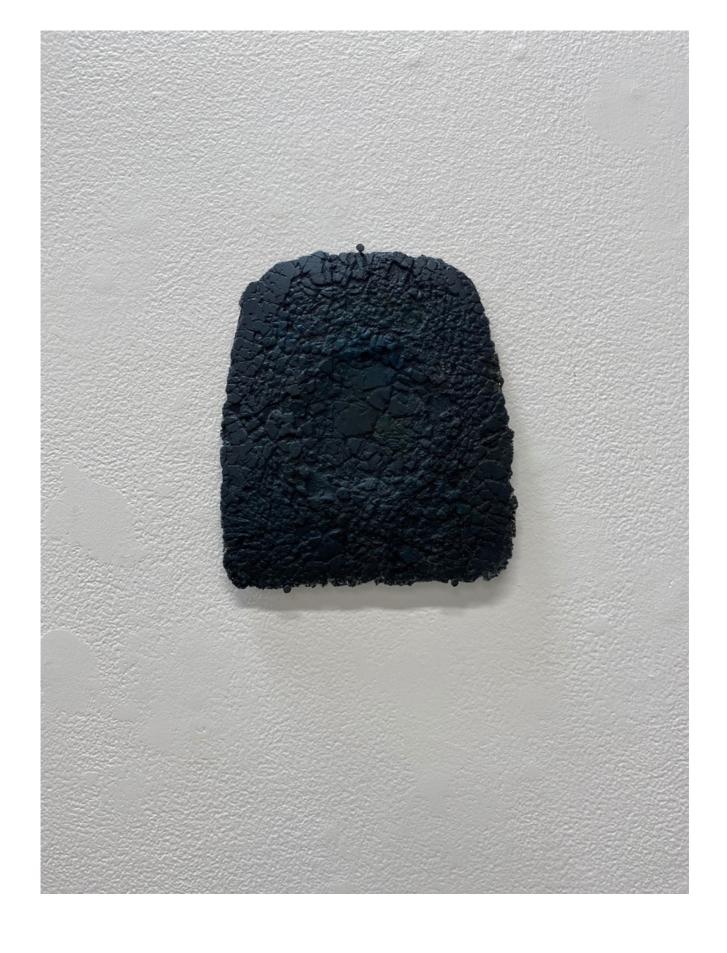

Corrosive Compact 2023
Jesmonite, acrylic & brass
10 x 10 cm
\$1,800.00

Split VIPs 2023 glass, Jesmonite, acrylic 28 x 22 cm \$2,500.00

Lost Lustre 2023 Pâte de verre glass 19 x 16 cm \$1,800.00

Lycosen battery 2023
galvanic corrosion on aluminium, iridised glass & cast brass
20 x 20 cm
\$1,800.00