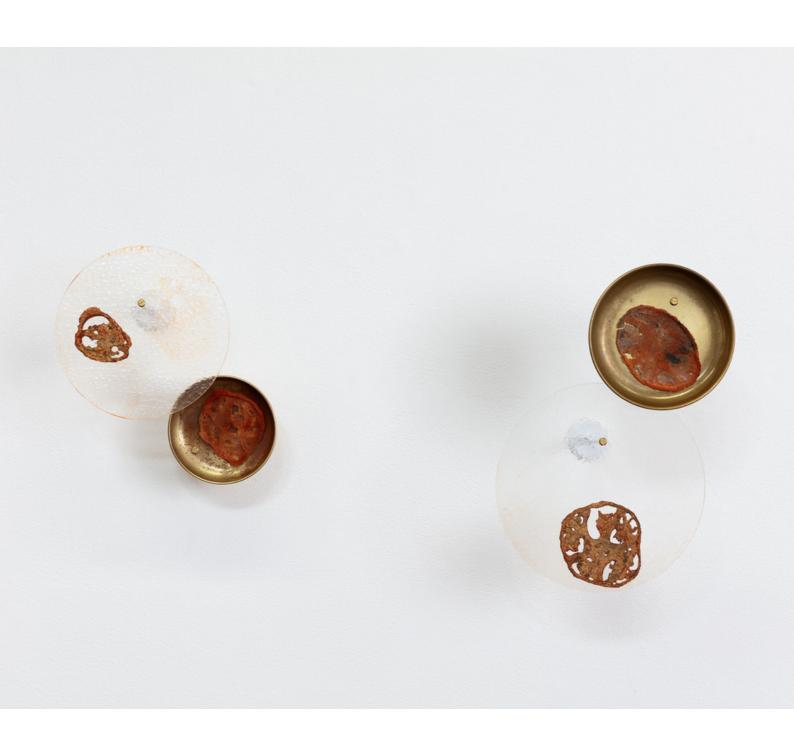

Heirloom broke the mould 2023 Jesmonite, acrylic, brass, patina, Masonite, wood, brass tacks dimensions variable \$3,500.00

Heart of brass, heart of glass
Heart of glass, heart of brass 2023
cast brass, glass, glass paint, brass scale
dishes, Pâte de verre glass, brass and steel
mounts
40 x 67 x 19 cm
\$9,000.00