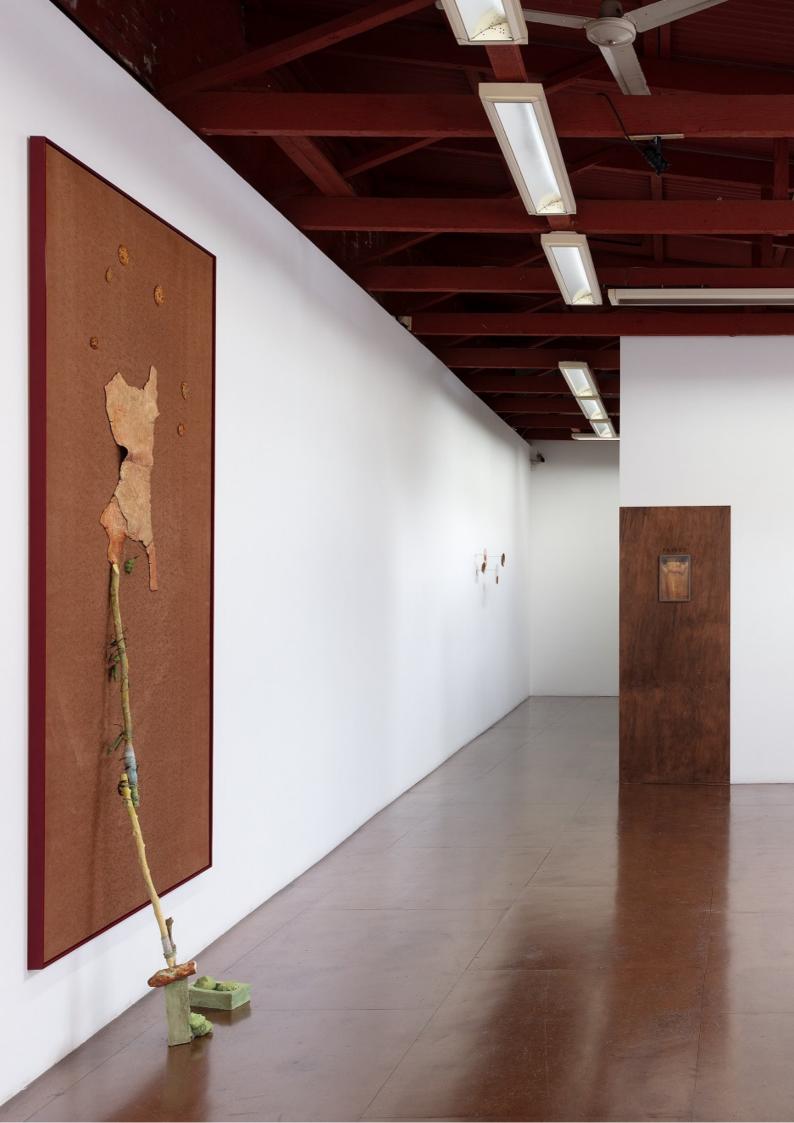

Stain 2023 glass, glass paint, Pâte de verre glass, acrylic, interference pigment, rust, brass powder, patina, copper foil, wood, brass 190 x 344 cm \$18,000.00

Ghost Sticks 2023
Jesmonite and acrylic
20 x 67 cm
\$3,500.00

Baby muck (hi stakes, lo stakes, ghost stakes) 2023 modelling compound, acrylic, Pâte de verre glass, plastic test tube racks, Jesmonite, cast brass, brass chain, synthetic sinew, rubberised wire, wood dimensions variable \$14,000.00