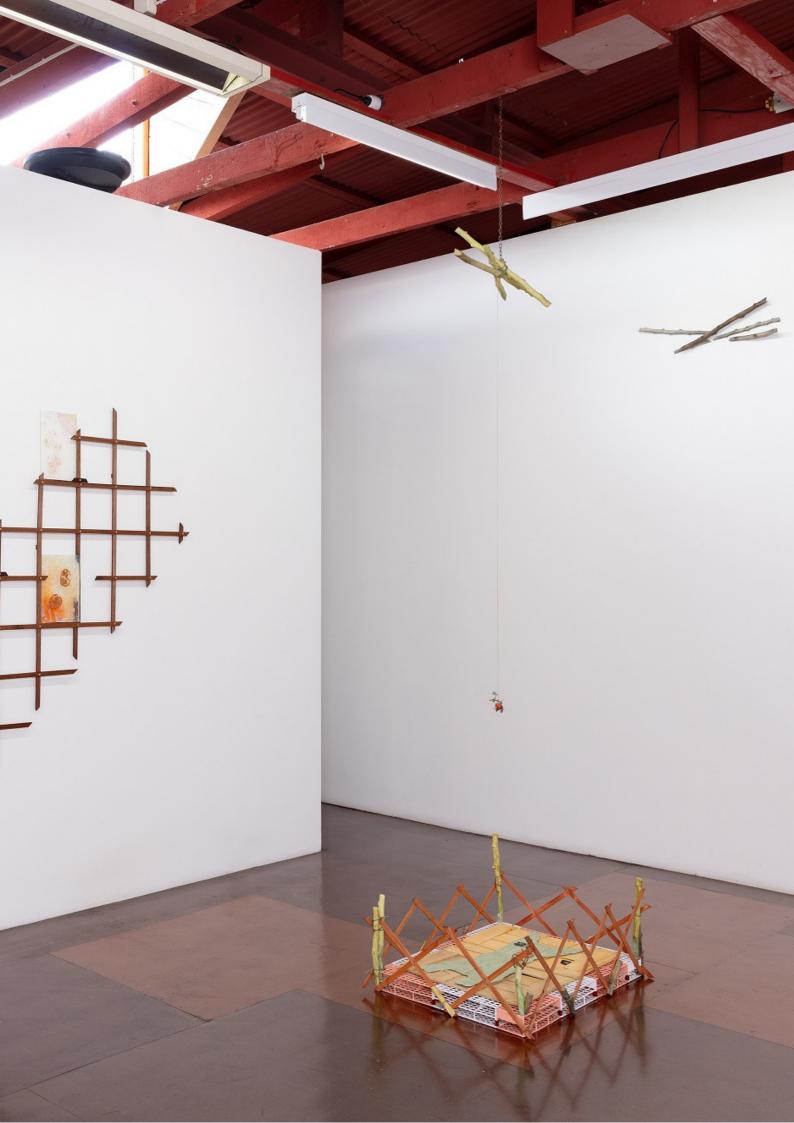

Stain 2023 glass, glass paint, Pâte de verre glass, acrylic, interference pigment, rust, brass powder, patina, copper foil, wood, brass 190 x 344 cm \$18,000.00

Ghost Sticks 2023
Jesmonite and acrylic
20 x 67 cm
\$3,500.00

Baby muck (hi stakes, lo stakes, ghost stakes) 2023 modelling compound, acrylic, Pâte de verre glass, plastic test tube racks, Jesmonite, cast brass, brass chain, synthetic sinew, rubberised wire, wood dimensions variable \$14,000.00