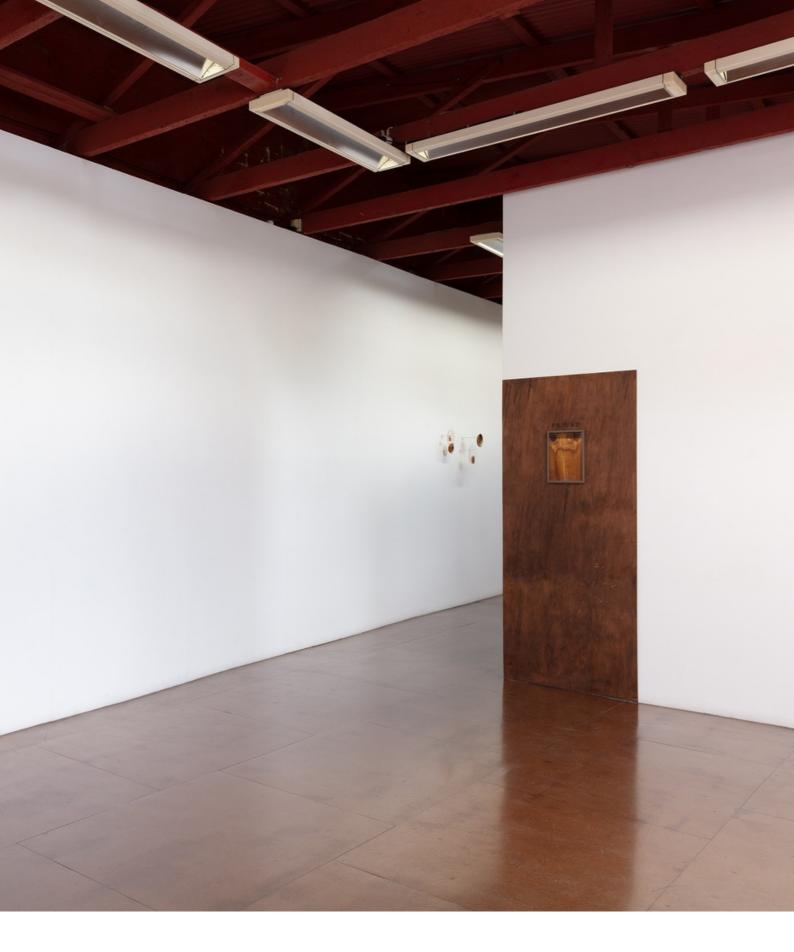

PRIVAT 2023 C-type print, glass, bronze, painted aluminium, plywood 208 x 82 cm Not For Sale

Vanity Can 2023 tin 16 x 16 cm \$1,800.00

Muck's Truck 2023 Jesmonite, acrylic & interference pigment 43 x 18 cm \$4,500.00

Corrosive Compact 2023
Jesmonite, acrylic & brass
10 x 10 cm
\$1,800.00

Split VIPs 2023 glass, Jesmonite, acrylic 28 x 22 cm \$2,500.00

Lost Lustre 2023 Pâte de verre glass 19 x 16 cm \$1,800.00

Lycosen battery 2023
galvanic corrosion on aluminium, iridised glass & cast brass
20 x 20 cm
\$1,800.00

Heirloom broke the mould 2023 Jesmonite, acrylic, brass, patina, Masonite, wood, brass tacks dimensions variable \$3,500.00

Heart of brass, heart of glass
Heart of glass, heart of brass 2023
cast brass, glass, glass paint, brass scale
dishes, Pâte de verre glass, brass and steel
mounts
40 x 67 x 19 cm
\$9,000.00