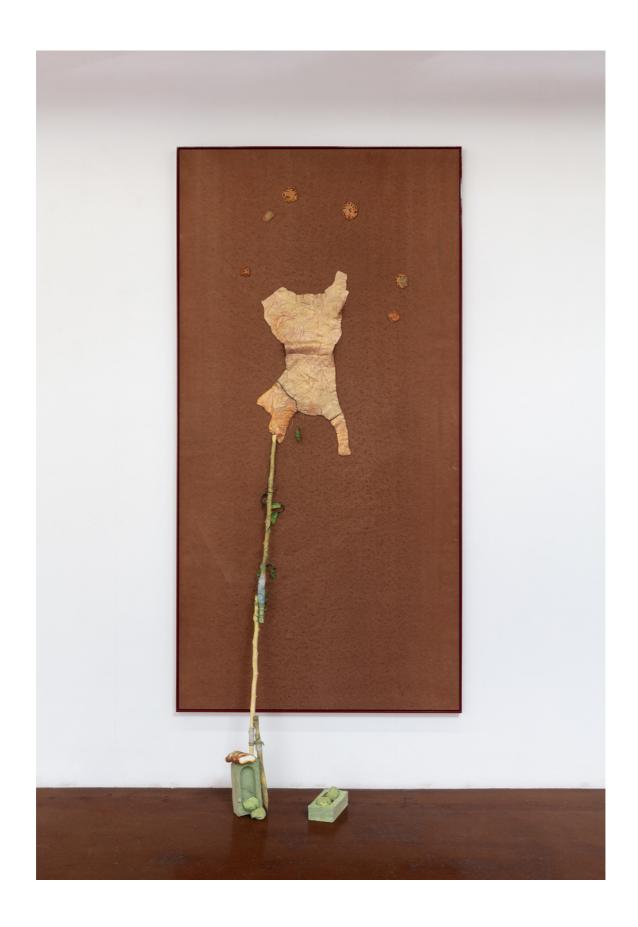

IRL 2023 brass, patina 33 x 15 cm \$4,500.00

Lady Muck (Got peas above sticks) 2023 cast brass, modelling compound, acrylic, Jesmonite, gypsum, cotton, brass cable, Masonite, timber frame 245 x 123 cm \$18,000.00