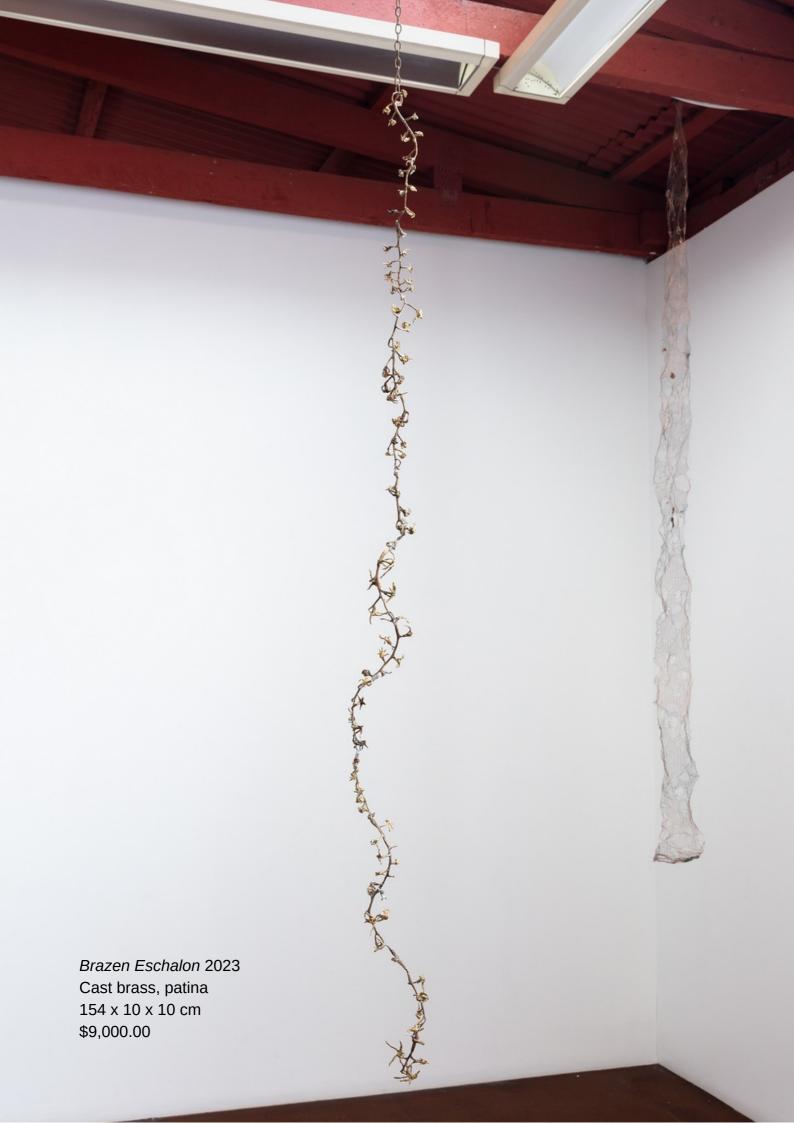

IRL 2023 brass, patina 33 x 15 cm \$4,500.00

Lady Muck (Got peas above sticks) 2023 cast brass, modelling compound, acrylic, Jesmonite, gypsum, cotton, brass cable, Masonite, timber frame 245 x 123 cm \$18,000.00