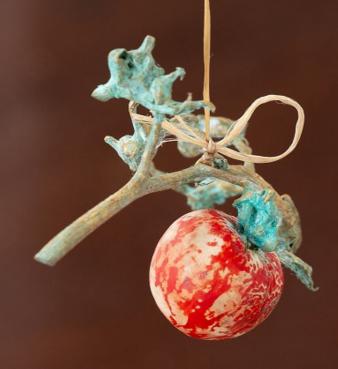

IRL 2023 brass, patina 33 x 15 cm \$4,500.00

Lady Muck (Got peas above sticks) 2023 cast brass, modelling compound, acrylic, Jesmonite, gypsum, cotton, brass cable, Masonite, timber frame 245 x 123 cm \$18,000.00