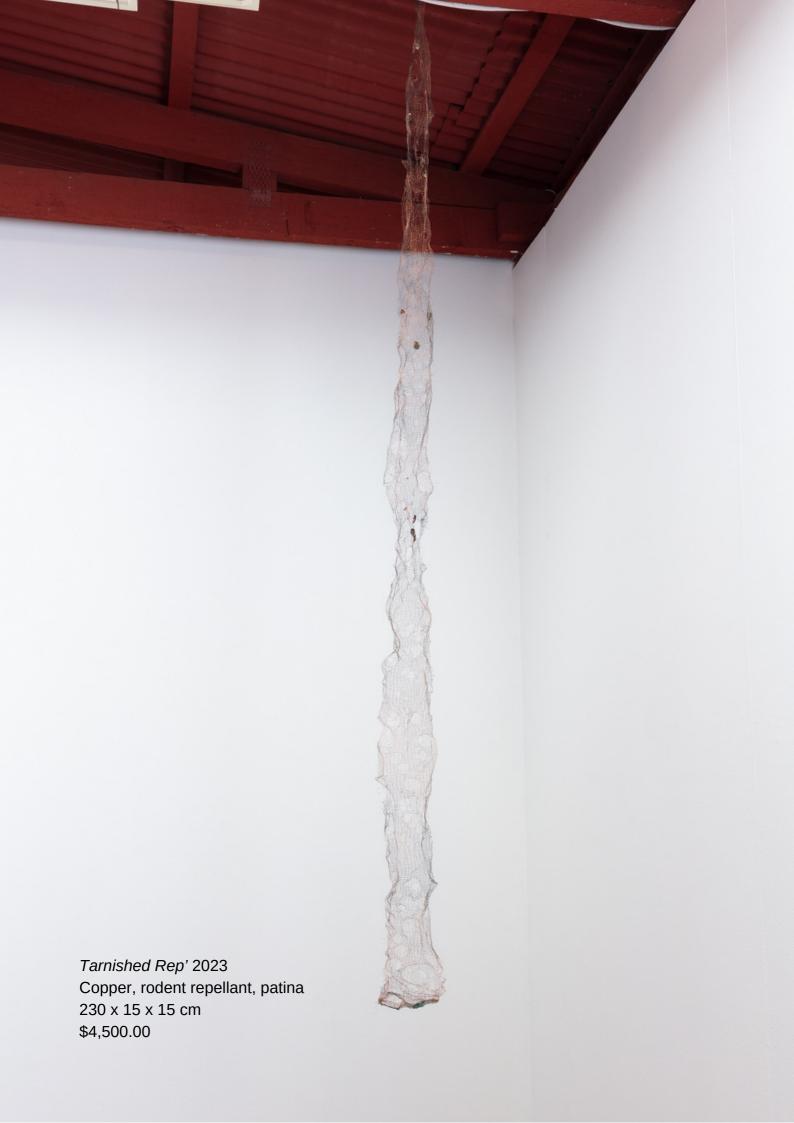

IRL 2023 brass, patina 33 x 15 cm \$4,500.00

Lady Muck (Got peas above sticks) 2023 cast brass, modelling compound, acrylic, Jesmonite, gypsum, cotton, brass cable, Masonite, timber frame 245 x 123 cm \$18,000.00