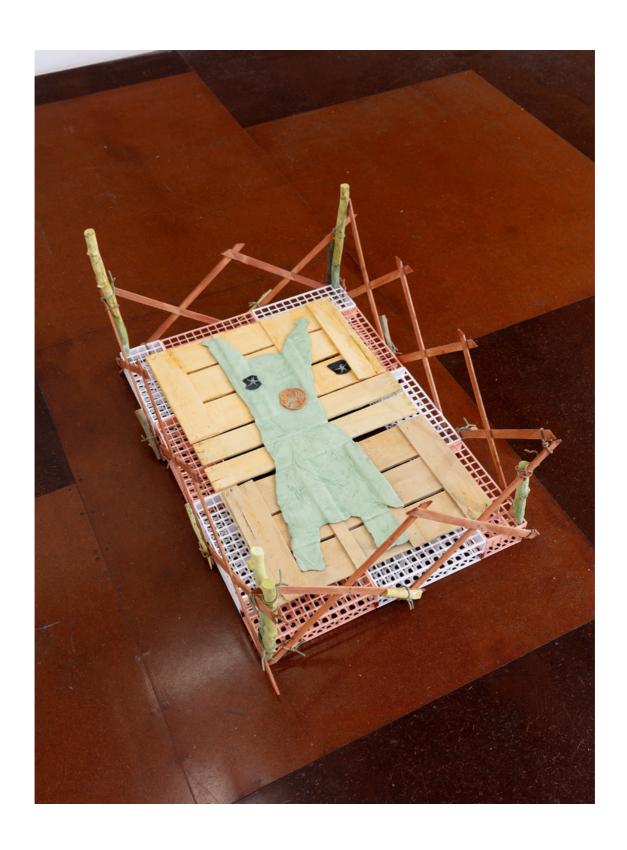

Baby muck (hi stakes, lo stakes, ghost stakes) 2023 modelling compound, acrylic, Pâte de verre glass, plastic test tube racks, Jesmonite, cast brass, brass chain, synthetic sinew, rubberised wire, wood dimensions variable \$14,000.00