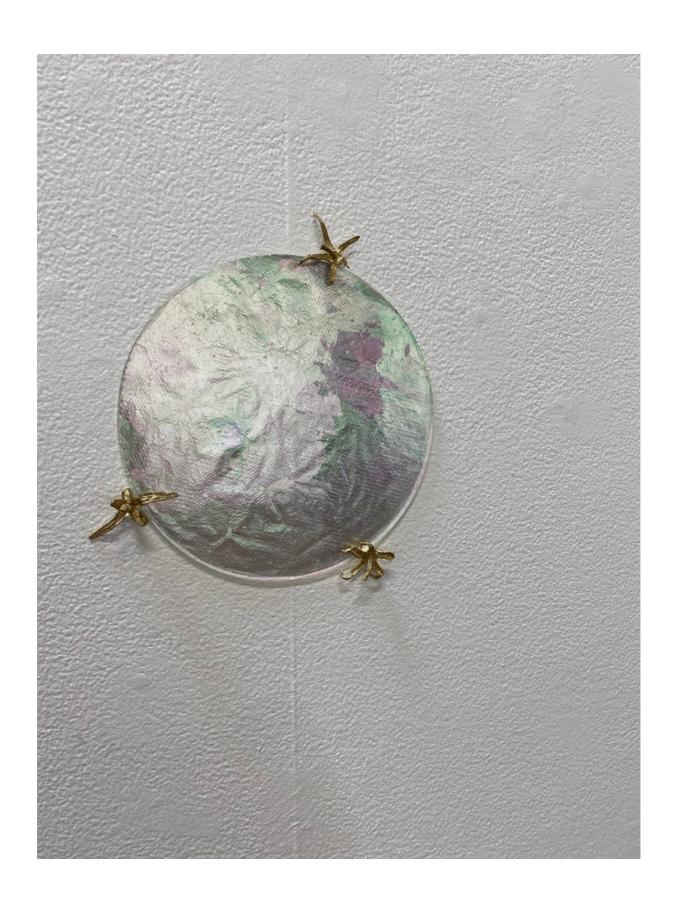

Corrosive Compact 2023
Jesmonite, acrylic & brass
10 x 10 cm
\$1,800.00

Split VIPs 2023 glass, Jesmonite, acrylic 28 x 22 cm \$2,500.00

Lost Lustre 2023 Pâte de verre glass 19 x 16 cm \$1,800.00

Lycosen battery 2023
galvanic corrosion on aluminium, iridised glass & cast brass
20 x 20 cm
\$1,800.00