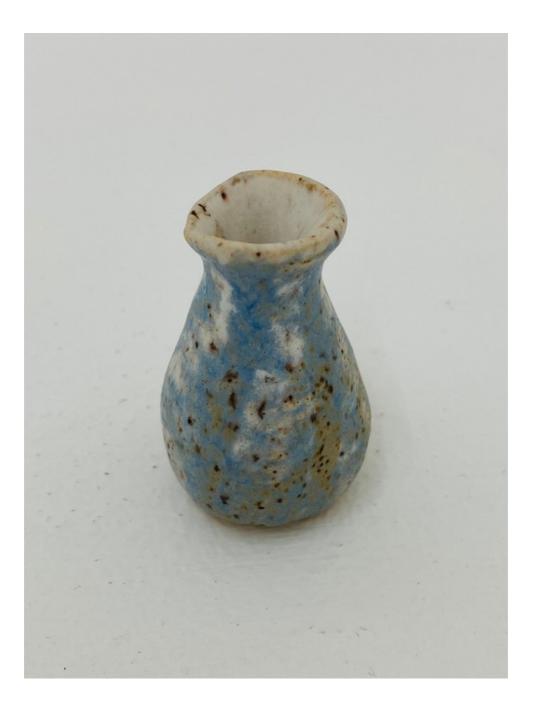

Kevin McNamee-Tweed Vessel 2022 pencil on mulberry paper 15.25 x 14 cm / 6 x 5.5 in \$3,000.00 (framed)

Kevin McNamee-Tweed *Clean Sky (Tiny Vase)* 2023 glazed ceramic 5 cm / 2 in tall \$700.00

Kevin McNamee-Tweed *No Moon (Tiny Vase)* 2023 glazed ceramic 5 cm / 2 in tall \$700.00

Kevin McNamee-Tweed *Owl (Tiny Vase)* 2023 glazed ceramic 5.1 cm / 2 in tall \$700.00

Kevin McNamee-Tweed *The Kindness of Trees (Tiny Vase)* 2023 glazed ceramic 6.3 cm / 2.5 inches tall \$750.00

Rose deSmith Greenman "Imaginitive Doodling" 1973 marker and felt-tip pen on paper 22 1/4 x 28 cm / 8 3/4 x 11 in \$3,000.00 (framed)