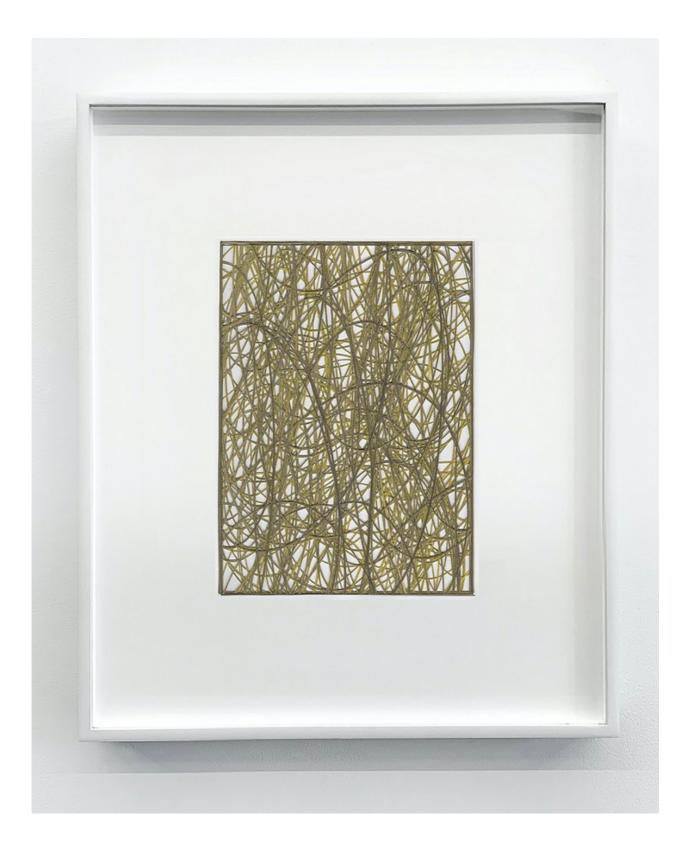

Adam Fowler *Untitled* 2022 ink and graphite on paper, hand-cut, (10 layers) 25.4 x 20.3 cm / 10 x 8 in 41.25 x 36 cm / 16.25 x 14.25 in \$11,000.00 (framed)

Adam Fowler Untitled (Drawing B) 2022 ink and graphite on paper, hand-cut  $17 3/4 \times 12 3/4 \text{ cm} / 7 \times 5 \text{ in}$  $39 1/4 \times 28 1/2 \text{ cm} / 13.5 \times 11.25 \text{ in}$ \$8,400.00 (framed)