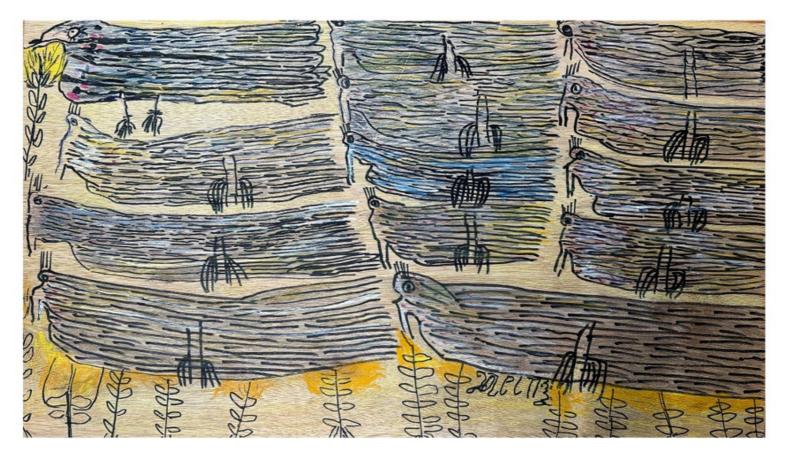

Jose Nunez Untitled n.d. marker and paint on board 24 x 19 1/4 in NFS

Jose Nunez Untitled 2014 oil pastel, crayon, paint, and marker on board 37  $1/2 \times 67 3/4 \times cm / 14 3/4 \times 25 1/2$  in \$2,800.00