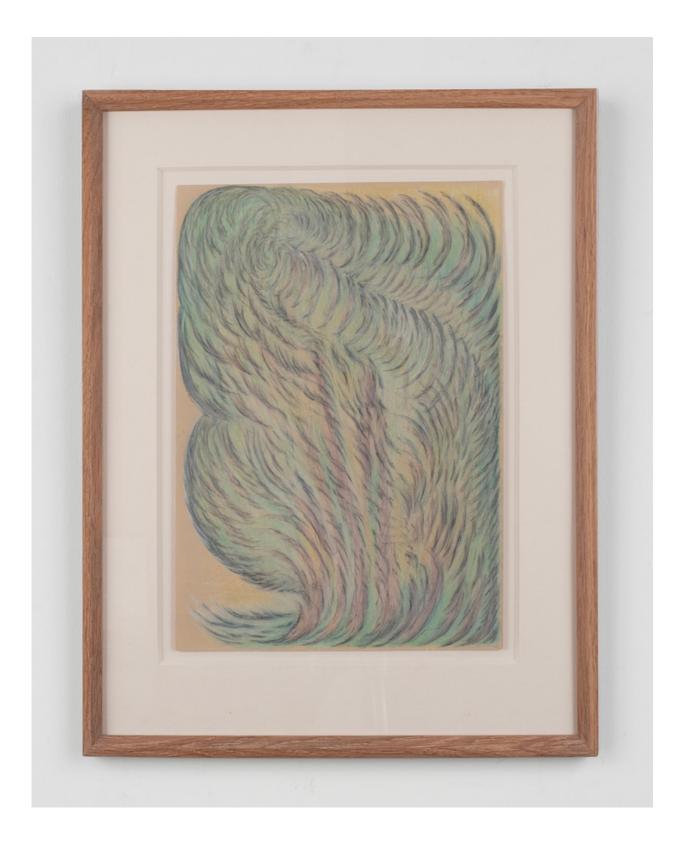

Adam Fowler *Untitled* 2022 ink and graphite on paper, hand-cut, (10 layers) 25.4 x 20.3 cm / 10 x 8 in 41.25 x 36 cm / 16.25 x 14.25 in \$11,000.00 (framed)

Adam Fowler Untitled (Drawing B) 2022 ink and graphite on paper, hand-cut  $17 3/4 \times 12 3/4 \text{ cm} / 7 \times 5 \text{ in}$  $39 1/4 \times 28 1/2 \text{ cm} / 13.5 \times 11.25 \text{ in}$ \$8,400.00 (framed)

Adam Fowler Untitled 2 (Spectral resolution) 2017 ink and graphite on hand-cut paper (seven layers)  $35 1/2 \times 22 3/4 \text{ cm} / 14 \times 9 \text{ in}$   $48 1/4 \times 35 1/2 \text{ cm} / 19 \times 14 \text{ in}$ \$12,200.00 (framed)

Adam Fowler Untitled 4 (Spectral resolution) 2017 ink and graphite on hand-cut paper (seven layers)  $35 1/2 \times 22 3/4 \text{ cm} / 14 \times 9 \text{ in}$  $48 1/4 \times 35 1/2 \text{ cm} / 19 \times 14 \text{ in}$ \$12,200.00 (framed)