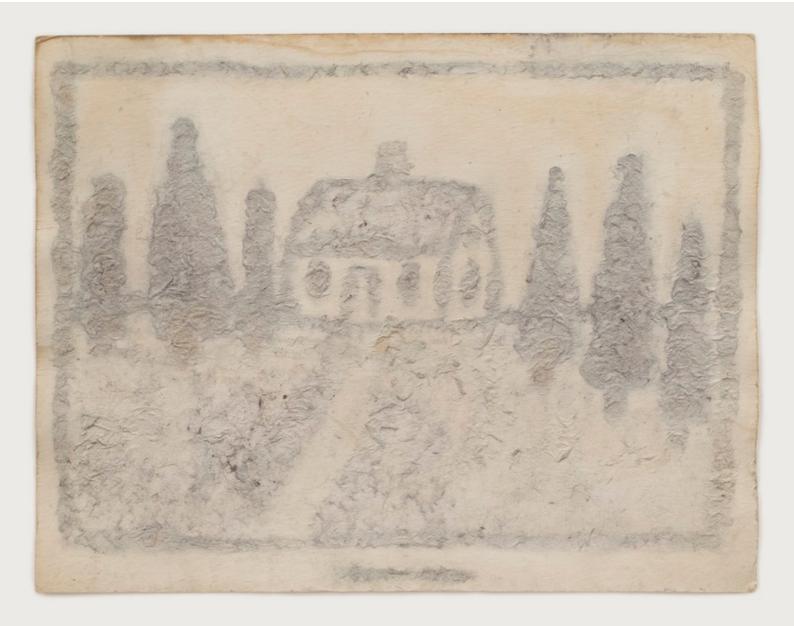

James Castle Untitled (Blue dream house with trees) n.d. found paper, coloured pulp 19 3/4 x 26 cm / 7 3/4 x 10 1/4 in \$11,500.00 (framed)

James Castle Untitled n.d. soot and spit on paper (double sided) 8 x 15 cm / 3 1/4 x 6 in 33 1/2 x 38 cm / 13 1/4 x 15 in (framed) NFS