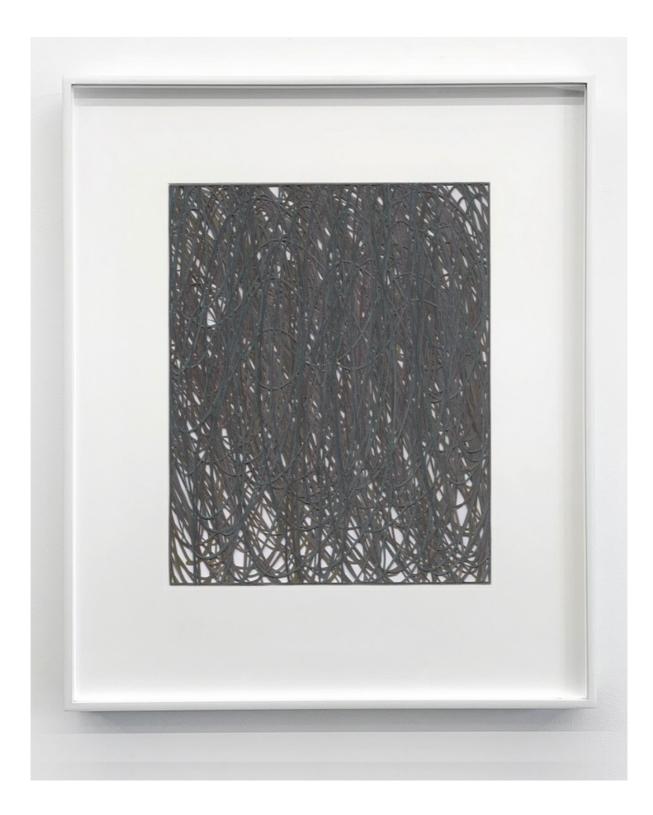

Adam Fowler *Untitled* 2022 ink and graphite on paper, hand-cut, (10 layers) 25.4 x 20.3 cm / 10 x 8 in 41.25 x 36 cm / 16.25 x 14.25 in \$11,000.00 (framed)

Adam Fowler Untitled (Drawing B) 2022 ink and graphite on paper, hand-cut  $17 3/4 \times 12 3/4 \text{ cm} / 7 \times 5 \text{ in}$  $39 1/4 \times 28 1/2 \text{ cm} / 13.5 \times 11.25 \text{ in}$ \$8,400.00 (framed)