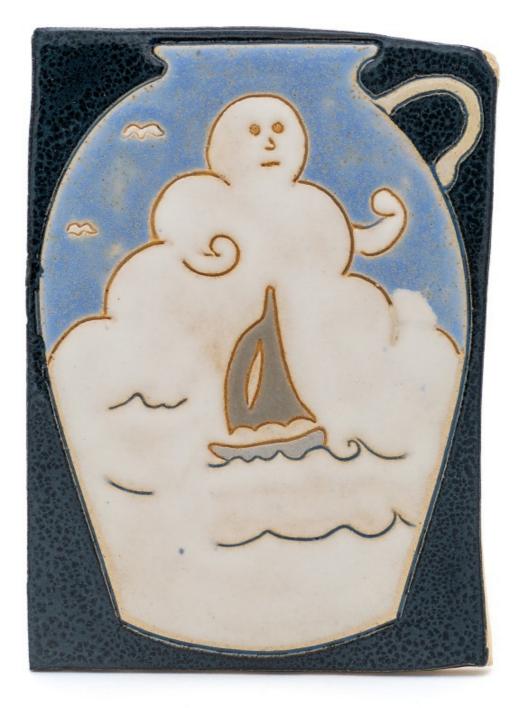

Kevin McNamee-Tweed *Cloud (Ship at Sea)* 2023 glazed ceramic 15 x 11 cm \$2,200.00

Kevin McNamee-Tweed Vessel 2022 pencil on mulberry paper 20.3 x 21.6 cm / 8 x 8.5 in \$3,000.00 (framed)

Kevin McNamee-Tweed Vase with Flowers 2022 pencil on mulberry paper 22.25 x 11.4 cm / 8.75 x 4.5 in \$3,000.00 (framed)