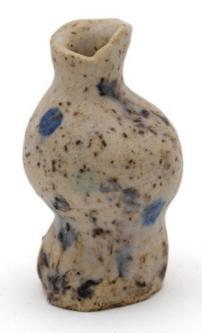

Kevin McNamee-Tweed Vessel 2022 glazed ceramic 15.8 x 14 cm / 6.25 x 5.5 in \$2,200.00

Kevin McNamee-Tweed Vessel (fire) 2022 glazed ceramic 12 x 7.6 cm / 4.75 x 3 in \$1,800.00

Kevin McNamee-Tweed Broadcast (Radio) 2023 glazed ceramic 12 x 11.5 cm / 4.75 x 4.5 in \$1,700.00