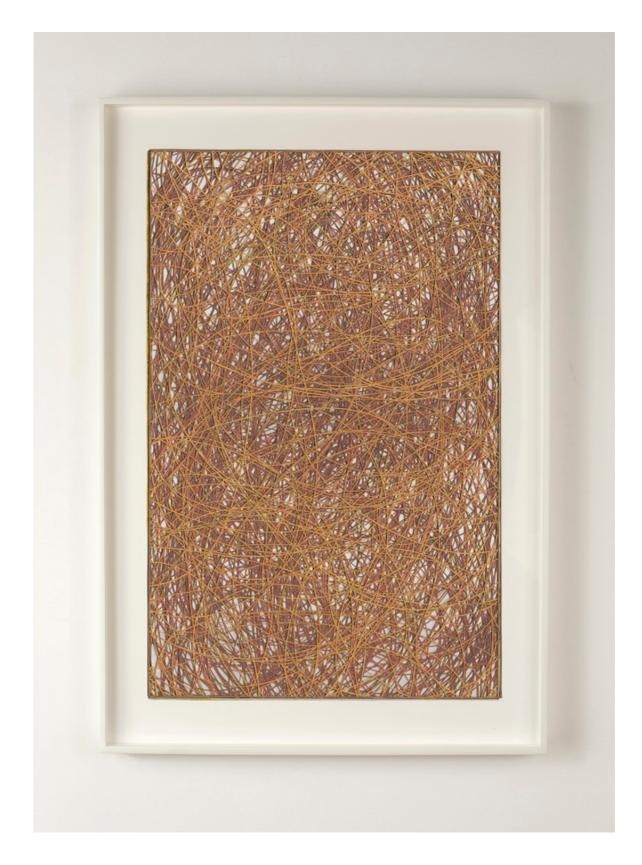

Adam Fowler Untitled 2 (Spectral resolution) 2017 ink and graphite on hand-cut paper (seven layers)  $35 1/2 \times 22 3/4 \text{ cm} / 14 \times 9 \text{ in}$   $48 1/4 \times 35 1/2 \text{ cm} / 19 \times 14 \text{ in}$ \$12,200.00 (framed)

Adam Fowler Untitled 4 (Spectral resolution) 2017 ink and graphite on hand-cut paper (seven layers)  $35 1/2 \times 22 3/4 \text{ cm} / 14 \times 9 \text{ in}$  $48 1/4 \times 35 1/2 \text{ cm} / 19 \times 14 \text{ in}$ \$12,200.00 (framed)