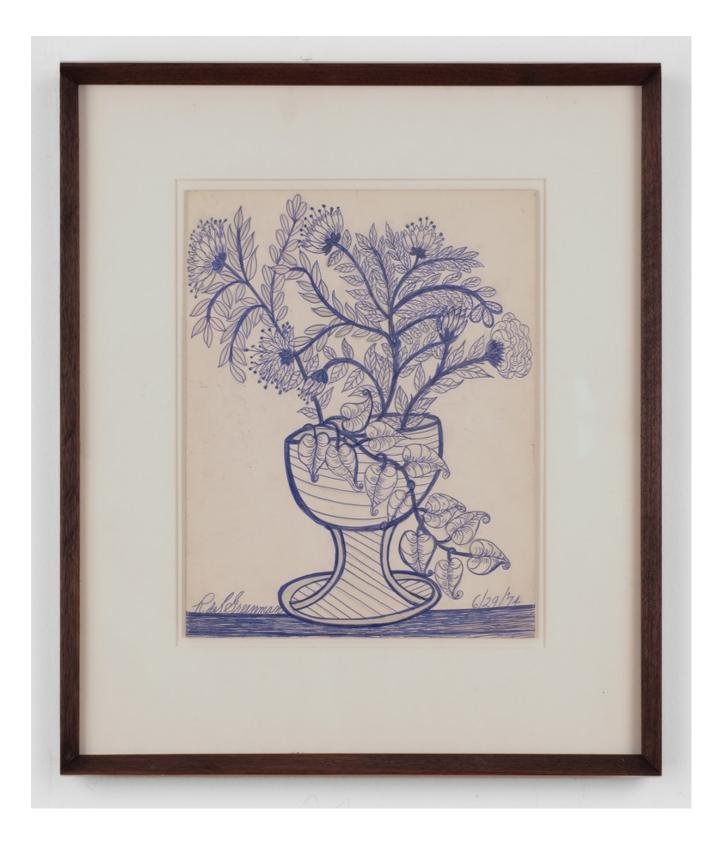

Rose deSmith Greenman *Untitled* 1974 pen on board 12 x 9 1/2 in \$3,600.00 (framed)

Rose deSmith Greenman "The garden" as seen through my screen door 1973 pen and pencil on paper 27 1/3 x 20 cm / 10.75 x 8 in \$3,600.00 (framed)