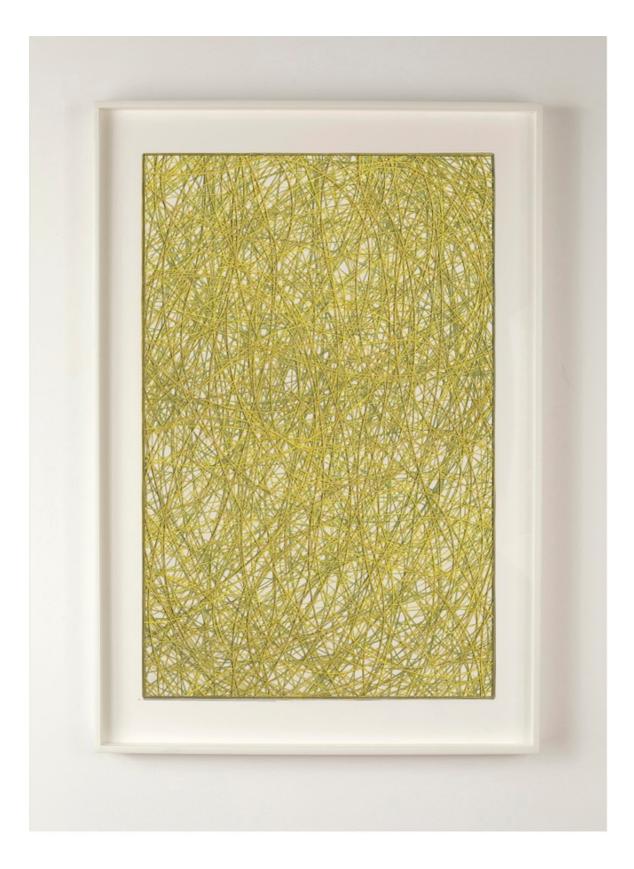

Adam Fowler Untitled 2 (Spectral resolution) 2017 ink and graphite on hand-cut paper (seven layers)  $35 1/2 \times 22 3/4 \text{ cm} / 14 \times 9 \text{ in}$   $48 1/4 \times 35 1/2 \text{ cm} / 19 \times 14 \text{ in}$ \$12,200.00 (framed)

Adam Fowler Untitled 4 (Spectral resolution) 2017 ink and graphite on hand-cut paper (seven layers)  $35 1/2 \times 22 3/4 \text{ cm} / 14 \times 9 \text{ in}$  $48 1/4 \times 35 1/2 \text{ cm} / 19 \times 14 \text{ in}$ \$12,200.00 (framed)