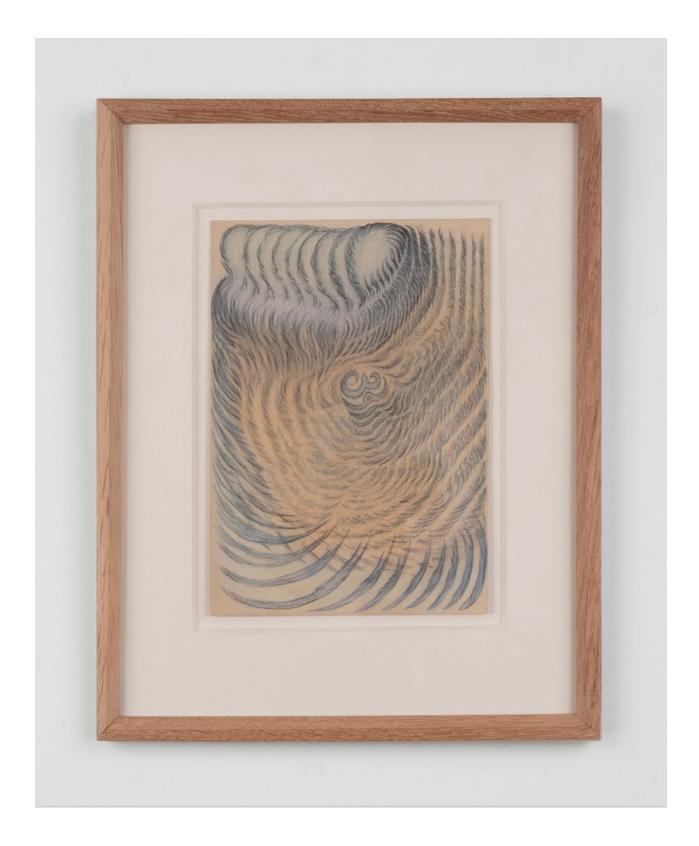

Adam Fowler Untitled 2 (Spectral resolution) 2017 ink and graphite on hand-cut paper (seven layers)  $35 1/2 \times 22 3/4 \text{ cm} / 14 \times 9 \text{ in}$   $48 1/4 \times 35 1/2 \text{ cm} / 19 \times 14 \text{ in}$ \$12,200.00 (framed)