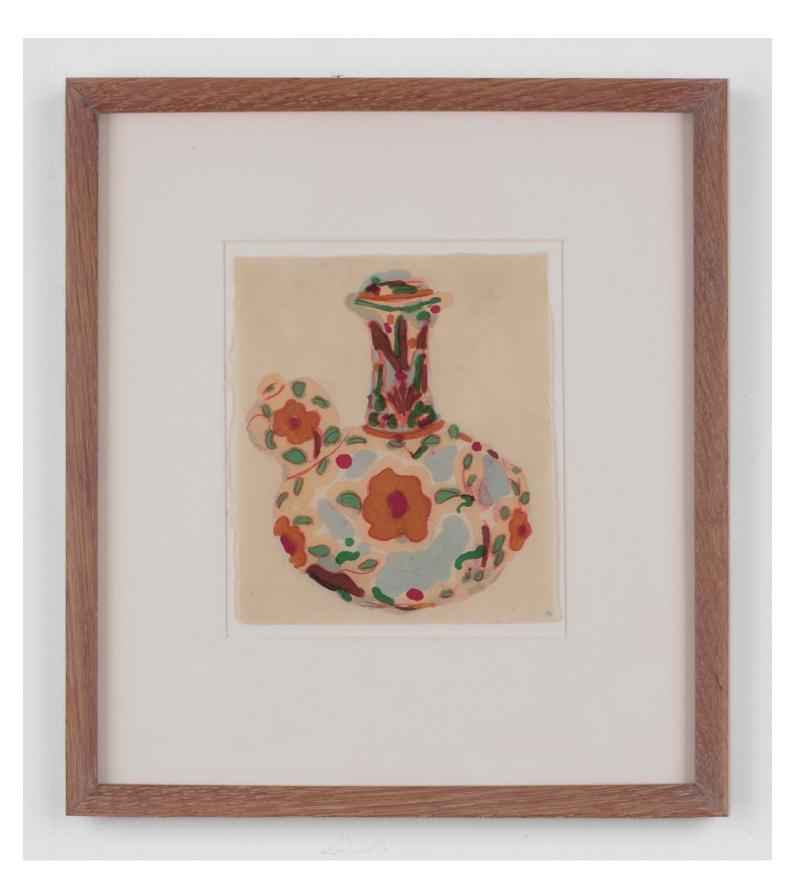

Kevin McNamee-Tweed *Cloud (Ship at Sea)* 2023 glazed ceramic 15 x 11 cm \$2,200.00

Kevin McNamee-Tweed Vessel 2022 pencil on mulberry paper 20.3 x 21.6 cm / 8 x 8.5 in \$3,000.00 (framed)

Kevin McNamee-Tweed Vase with Flowers 2022 pencil on mulberry paper 22.25 x 11.4 cm / 8.75 x 4.5 in \$3,000.00 (framed)