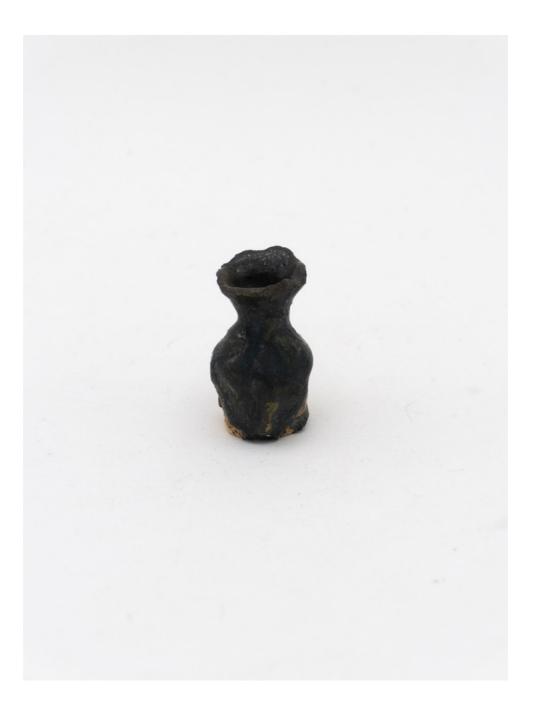

Kevin McNamee-Tweed Vessel 2022 glazed ceramic 15.8 x 14 cm / 6.25 x 5.5 in \$2,200.00

Kevin McNamee-Tweed Vessel (fire) 2022 glazed ceramic 12 x 7.6 cm / 4.75 x 3 in \$1,800.00

Kevin McNamee-Tweed Broadcast (Radio) 2023 glazed ceramic 12 x 11.5 cm / 4.75 x 4.5 in \$1,700.00