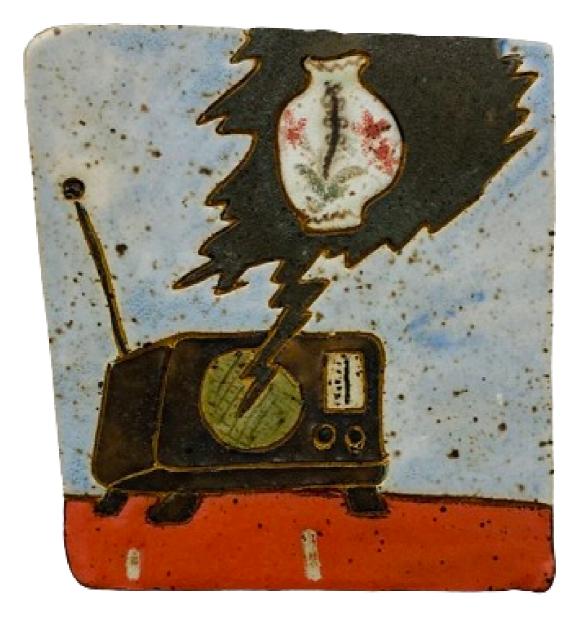

Kevin McNamee-Tweed Vessel 2022 glazed ceramic 15.8 x 14 cm / 6.25 x 5.5 in \$2,200.00

Kevin McNamee-Tweed Vessel (fire) 2022 glazed ceramic 12 x 7.6 cm / 4.75 x 3 in \$1,800.00

Kevin McNamee-Tweed Broadcast (Radio) 2023 glazed ceramic 12 x 11.5 cm / 4.75 x 4.5 in \$1,700.00