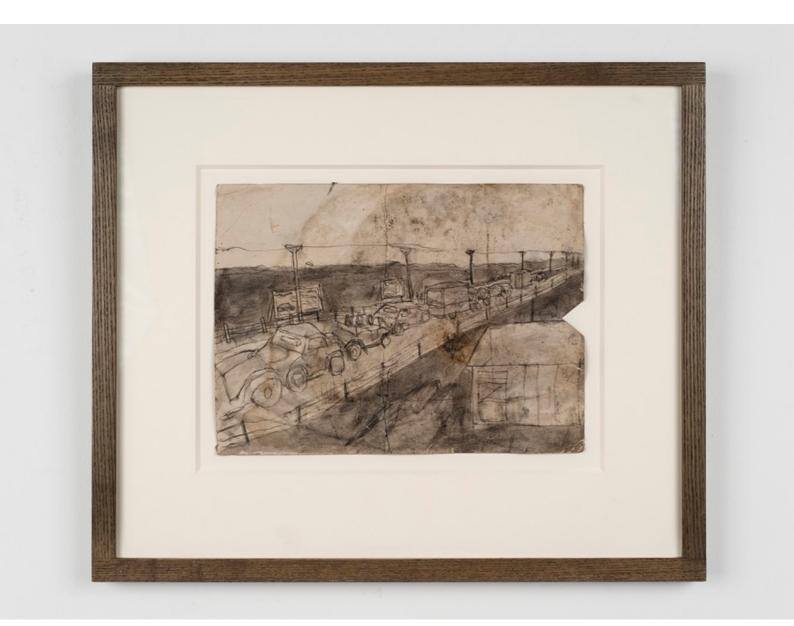

## The Enclave Dutton 3 February - 2 March 2024

James Castle Untitled (Landscape with barn and trees) n.d. soot and saliva on found paper 16 1/3 × 22 1/2 cm / 6 3/8 × 8 7/8 in \$22,200.00 (framed)

James Castle Untitled (Highway with cars and trucks) n.d. soot and saliva on found paper 23.9 × 32.8 cm / 9 3/8 × 12 7/8 in \$28,700.00 (framed)