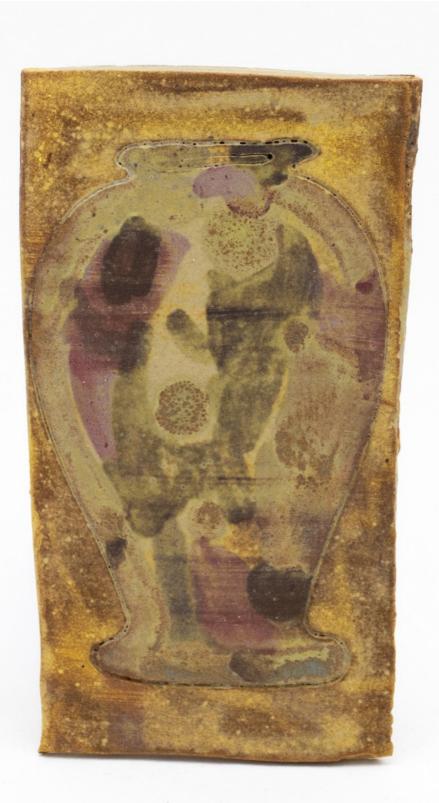

Kevin McNamee-Tweed Vessel 2022 glazed ceramic 15.8 x 14 cm / 6.25 x 5.5 in \$2,200.00

Kevin McNamee-Tweed Vessel (fire) 2022 glazed ceramic 12 x 7.6 cm / 4.75 x 3 in \$1,800.00

Kevin McNamee-Tweed Broadcast (Radio) 2023 glazed ceramic 12 x 11.5 cm / 4.75 x 4.5 in \$1,700.00