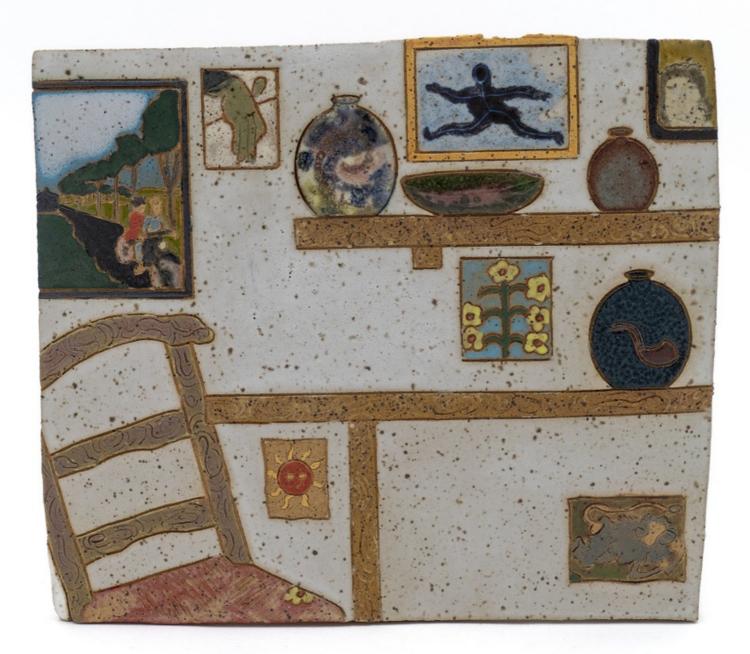

Kevin McNamee-Tweed *Wooden Walls (Room Accumulation)* 2023 glazed ceramic 5.75 x 7.25 in \$3,400.00

Kevin McNamee-Tweed *Candle in Mirror* 2023 glazed ceramic 4 x 5.25 in \$1,900.00

Kevin McNamee-Tweed Balloon 2023 glazed ceramic 14 x 17 3/4 cm / 5.5 x 7 in \$2,200.00

Kevin McNamee-Tweed Dog on Moon 2023 glazed ceramic 8.9 x 7 cm / 3.5 x 2.75 in \$1,200.00

Kevin McNamee-Tweed *Prism (Room with Flowers in Vase / Blue Windows)* 2023 glazed ceramic 7 x 6.75 in \$3,000.00