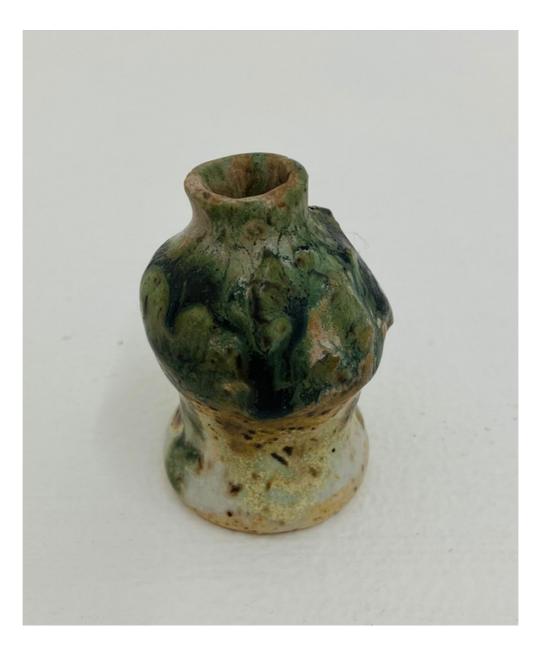

Kevin McNamee-Tweed *Cloud (Ship at Sea)* 2023 glazed ceramic 15 x 11 cm \$2,200.00

Kevin McNamee-Tweed Vessel 2022 pencil on mulberry paper 20.3 x 21.6 cm / 8 x 8.5 in \$3,000.00 (framed)

Kevin McNamee-Tweed Vase with Flowers 2022 pencil on mulberry paper 22.25 x 11.4 cm / 8.75 x 4.5 in \$3,000.00 (framed)