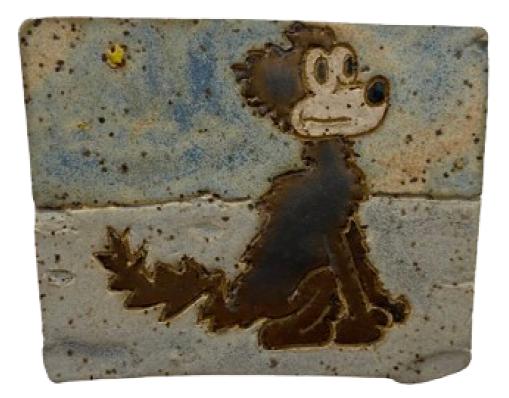

Kevin McNamee-Tweed Dog on Moon 2023 glazed ceramic 8.9 x 7 cm / 3.5 x 2.75 in \$1,200.00

Kevin McNamee-Tweed *Prism (Room with Flowers in Vase / Blue Windows)* 2023 glazed ceramic 7 x 6.75 in \$3,000.00