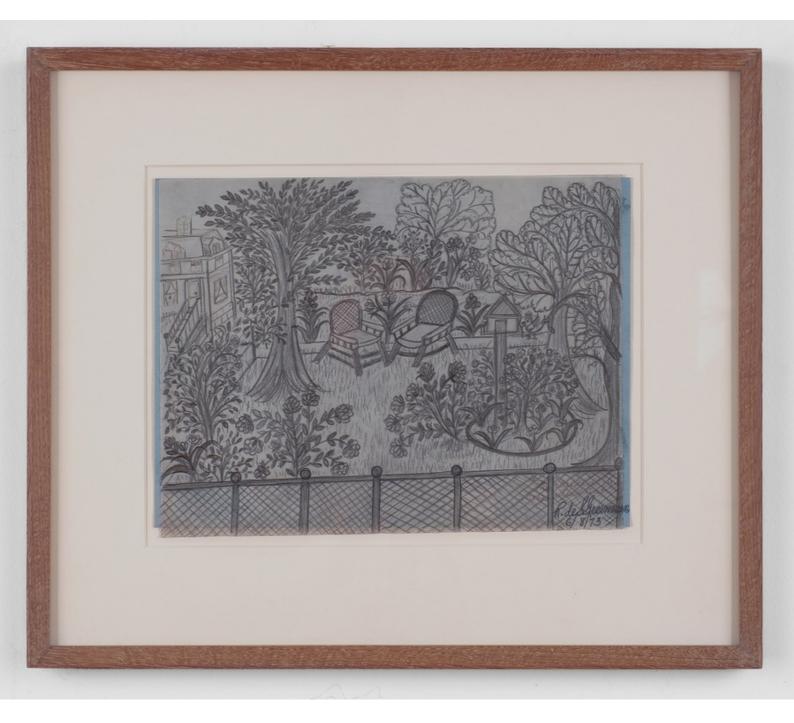

Rose deSmith Greenman "The Garden Across the Street" 1973 pencil and ink on paper 21.5 x 28.5 cm / 8 1/2 x 11 1/4 in \$3,000.00 (framed)

Khaled Chamma Gust 2023 pencil on paper 29 1/2 x 21 cm / 11 5/8 x 8 1/4 42 x 32 1/3 cm / 16 1/2 x 12 3/4 in \$4,200.00 (framed)