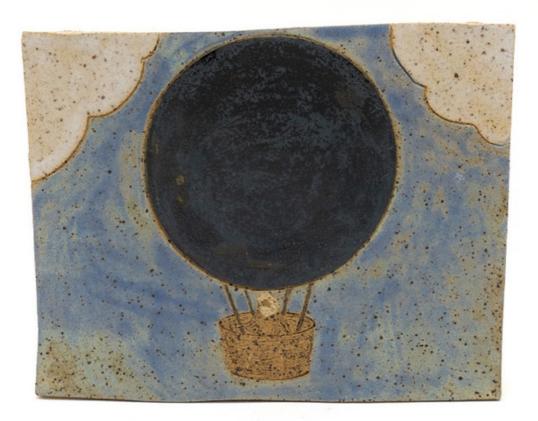

Kevin McNamee-Tweed *Wooden Walls (Room Accumulation)* 2023 glazed ceramic 5.75 x 7.25 in \$3,400.00

Kevin McNamee-Tweed *Candle in Mirror* 2023 glazed ceramic 4 x 5.25 in \$1,900.00

Kevin McNamee-Tweed Balloon 2023 glazed ceramic 14 x 17 3/4 cm / 5.5 x 7 in \$2,200.00