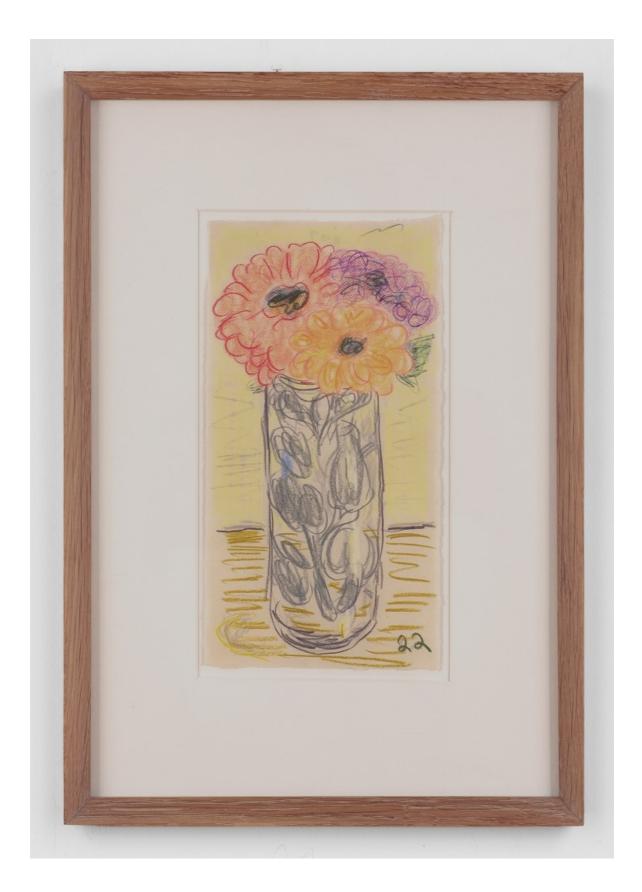

Kevin McNamee-Tweed *Cloud (Ship at Sea)* 2023 glazed ceramic 15 x 11 cm \$2,200.00

Kevin McNamee-Tweed Vessel 2022 pencil on mulberry paper 20.3 x 21.6 cm / 8 x 8.5 in \$3,000.00 (framed)

Kevin McNamee-Tweed Vase with Flowers 2022 pencil on mulberry paper 22.25 x 11.4 cm / 8.75 x 4.5 in \$3,000.00 (framed)