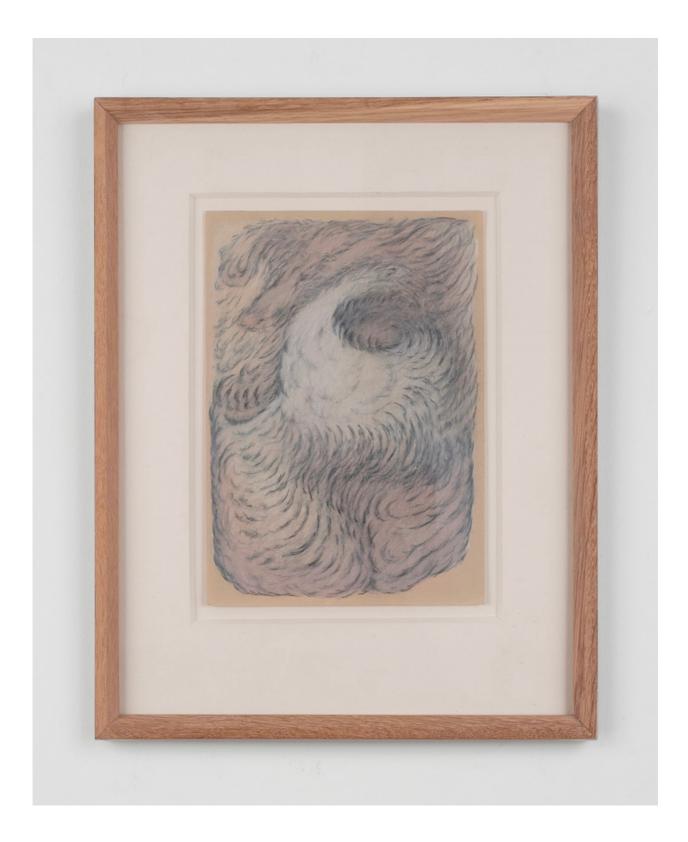

Adam Fowler *Untitled* 2022 ink and graphite on paper, hand-cut, (10 layers) 25.4 x 20.3 cm / 10 x 8 in 41.25 x 36 cm / 16.25 x 14.25 in \$11,000.00 (framed)

Adam Fowler Untitled (Drawing B) 2022 ink and graphite on paper, hand-cut  $17 3/4 \times 12 3/4 \text{ cm} / 7 \times 5 \text{ in}$  $39 1/4 \times 28 1/2 \text{ cm} / 13.5 \times 11.25 \text{ in}$ \$8,400.00 (framed)

Adam Fowler Untitled 2 (Spectral resolution) 2017 ink and graphite on hand-cut paper (seven layers)  $35 1/2 \times 22 3/4 \text{ cm} / 14 \times 9 \text{ in}$   $48 1/4 \times 35 1/2 \text{ cm} / 19 \times 14 \text{ in}$ \$12,200.00 (framed)

Adam Fowler Untitled 4 (Spectral resolution) 2017 ink and graphite on hand-cut paper (seven layers)  $35 1/2 \times 22 3/4 \text{ cm} / 14 \times 9 \text{ in}$  $48 1/4 \times 35 1/2 \text{ cm} / 19 \times 14 \text{ in}$ \$12,200.00 (framed)