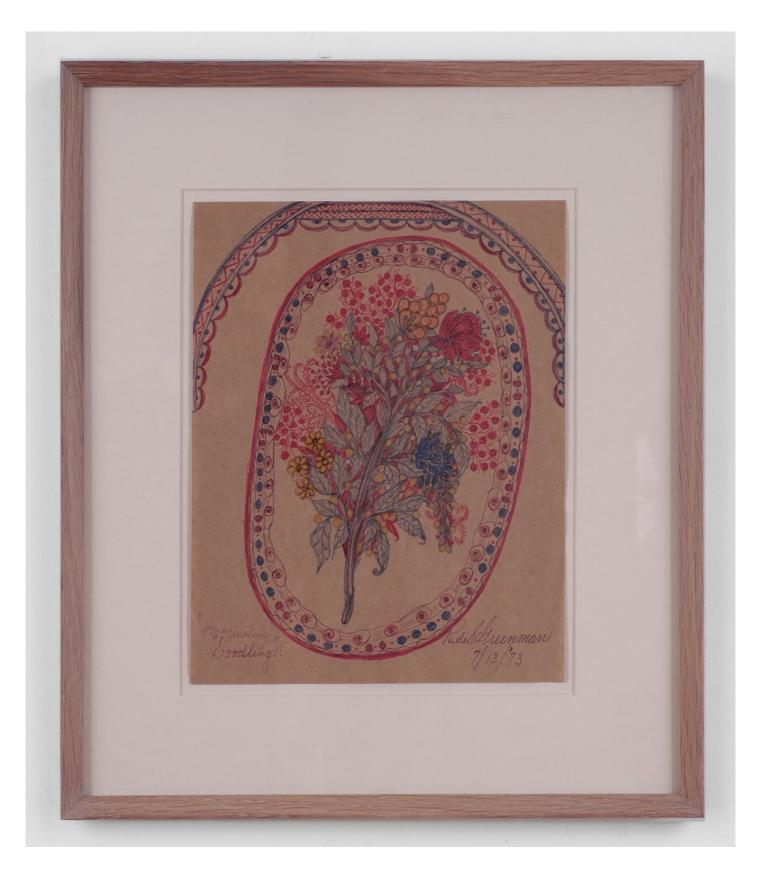

Kevin McNamee-Tweed *Owl (Tiny Vase)* 2023 glazed ceramic 5.1 cm / 2 in tall \$700.00

Kevin McNamee-Tweed *The Kindness of Trees (Tiny Vase)* 2023 glazed ceramic 6.3 cm / 2.5 inches tall \$750.00

Rose deSmith Greenman "Imaginitive Doodling" 1973 marker and felt-tip pen on paper 22 1/4 x 28 cm / 8 3/4 x 11 in \$3,000.00 (framed)