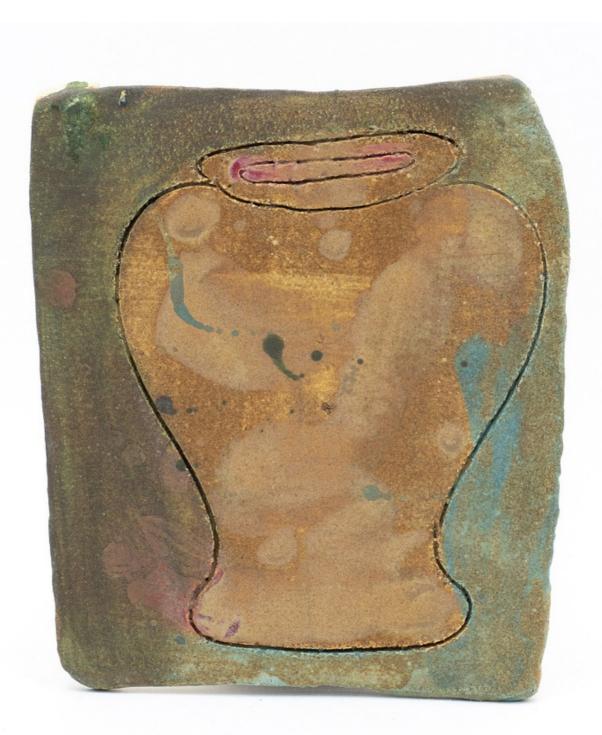

Kevin McNamee-Tweed Vessel 2022 glazed ceramic 15.8 x 14 cm / 6.25 x 5.5 in \$2,200.00

Kevin McNamee-Tweed Vessel (fire) 2022 glazed ceramic 12 x 7.6 cm / 4.75 x 3 in \$1,800.00

Kevin McNamee-Tweed Broadcast (Radio) 2023 glazed ceramic 12 x 11.5 cm / 4.75 x 4.5 in \$1,700.00