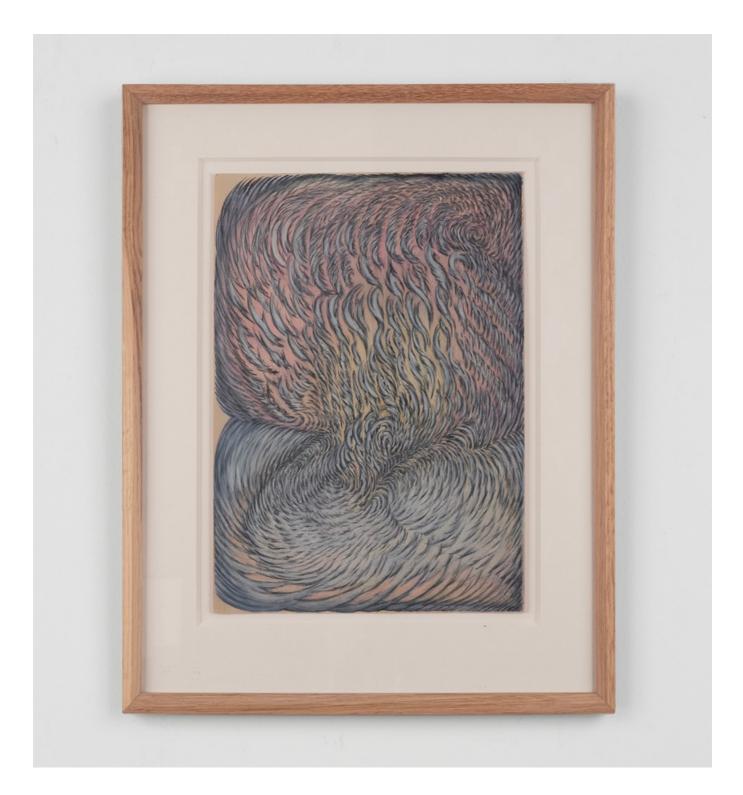

Adam Fowler Untitled 4 (Spectral resolution) 2017 ink and graphite on hand-cut paper (seven layers)  $35 1/2 \times 22 3/4 \text{ cm} / 14 \times 9 \text{ in}$  $48 1/4 \times 35 1/2 \text{ cm} / 19 \times 14 \text{ in}$ \$12,200.00 (framed)