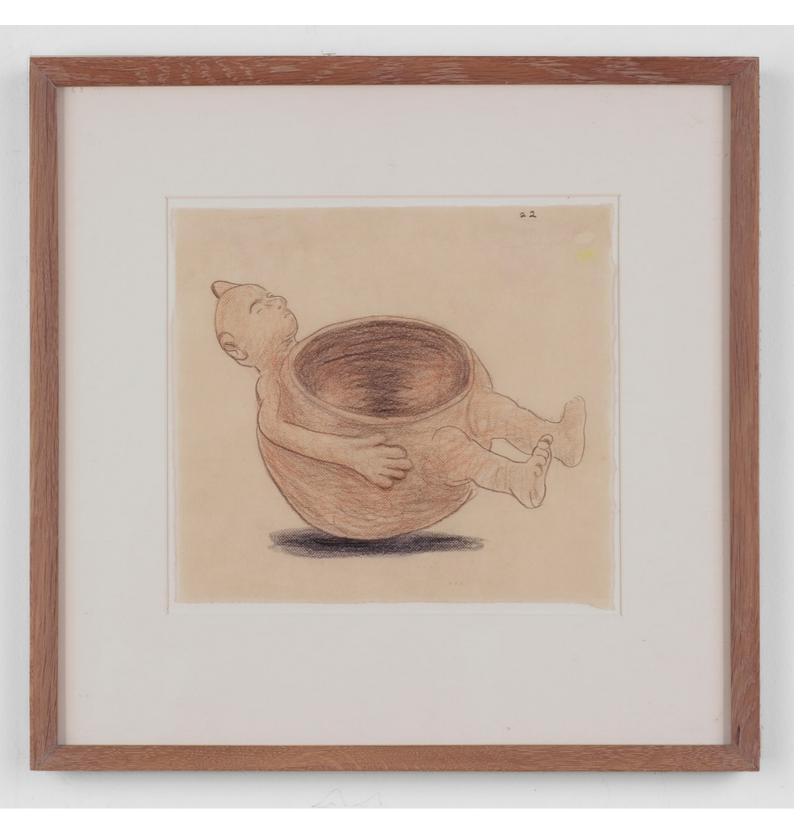

glazed ceramic 5.75 x 7.25 in \$3,400.00



Kevin McNamee-Tweed *Candle in Mirror* 2023 glazed ceramic 4 x 5.25 in \$1,900.00



Kevin McNamee-Tweed Balloon 2023 glazed ceramic 14 x 17 3/4 cm / 5.5 x 7 in \$2,200.00



Kevin McNamee-Tweed Dog on Moon 2023 glazed ceramic 8.9 x 7 cm / 3.5 x 2.75 in \$1,200.00



Kevin McNamee-Tweed *Prism (Room with Flowers in Vase / Blue Windows)* 2023 glazed ceramic 7 x 6.75 in \$3,000.00



Kevin McNamee-Tweed Vessel 2022 glazed ceramic 15.8 x 14 cm / 6.25 x 5.5 in \$2,200.00



Kevin McNamee-Tweed Vessel (fire) 2022 glazed ceramic 12 x 7.6 cm / 4.75 x 3 in \$1,800.00



Kevin McNamee-Tweed Broadcast (Radio) 2023 glazed ceramic 12 x 11.5 cm / 4.75 x 4.5 in \$1,700.00



Kevin McNamee-Tweed *Cloud (Ship at Sea)* 2023 glazed ceramic 15 x 11 cm \$2,200.00



Kevin McNamee-Tweed Vessel 2022 pencil on mulberry paper 20.3 x 21.6 cm / 8 x 8.5 in \$3,000.00 (framed)



Kevin McNamee-Tweed Vase with Flowers 2022 pencil on mulberry paper 22.25 x 11.4 cm / 8.75 x 4.5 in \$3,000.00 (framed)



Kevin McNamee-Tweed Vessel 2022 pencil on mulberry paper 15.25 x 14 cm / 6 x 5.5 in \$3,000.00 (framed)



Kevin McNamee-Tweed *Clean Sky (Tiny Vase)* 2023 glazed ceramic 5 cm / 2 in tall \$700.00



Kevin McNamee-Tweed *No Moon (Tiny Vase)* 2023 glazed ceramic 5 cm / 2 in tall \$700.00



Kevin McNamee-Tweed *Owl (Tiny Vase)* 2023 glazed ceramic 5.1 cm / 2 in tall \$700.00



Kevin McNamee-Tweed *The Kindness of Trees (Tiny Vase)* 2023 glazed ceramic 6.3 cm / 2.5 inches tall \$750.00



Rose deSmith Greenman "Imaginitive Doodling" 1973 marker and felt-tip pen