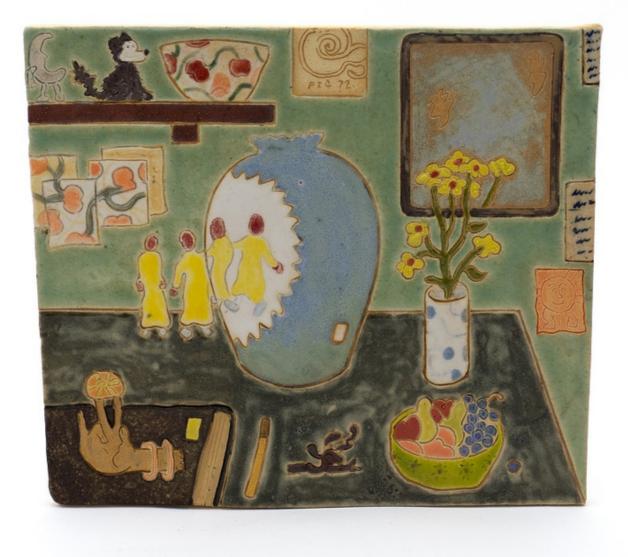

Kevin McNamee-Tweed Dog on Moon 2023 glazed ceramic 8.9 x 7 cm / 3.5 x 2.75 in \$1,200.00

Kevin McNamee-Tweed *Prism (Room with Flowers in Vase / Blue Windows)* 2023 glazed ceramic 7 x 6.75 in \$3,000.00