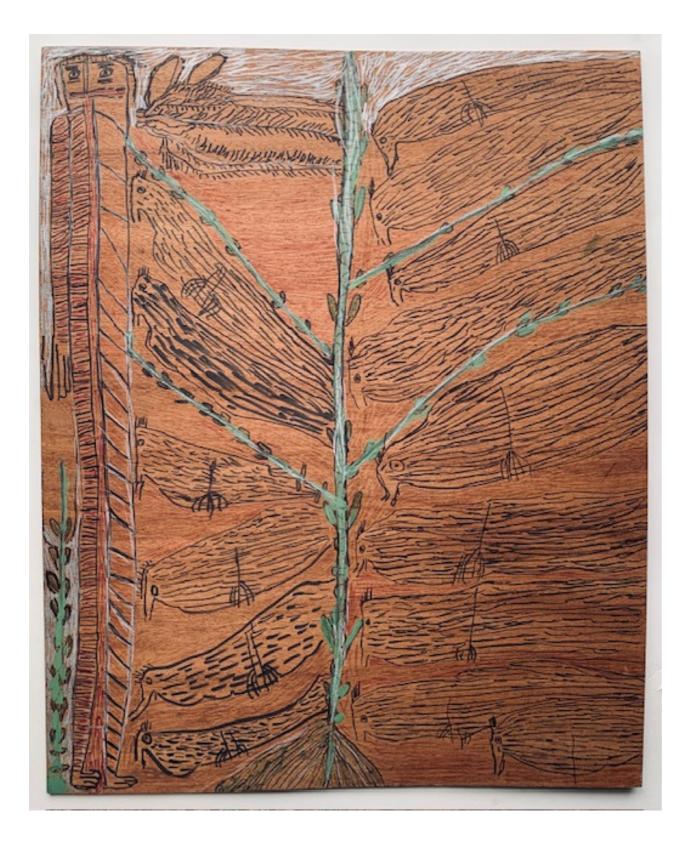

Jose Nunez Untitled n.d. marker and paint on board 24 x 19 1/4 in NFS

Jose Nunez Untitled 2014 oil pastel, crayon, paint, and marker on board 37  $1/2 \times 67 3/4 \times cm / 14 3/4 \times 25 1/2$  in \$2,800.00