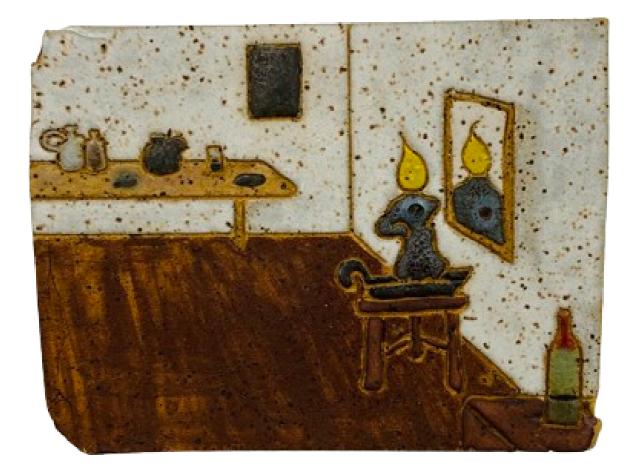

Kevin McNamee-Tweed *Wooden Walls (Room Accumulation)* 2023 glazed ceramic 5.75 x 7.25 in \$3,400.00

Kevin McNamee-Tweed *Candle in Mirror* 2023 glazed ceramic 4 x 5.25 in \$1,900.00

Kevin McNamee-Tweed Balloon 2023 glazed ceramic 14 x 17 3/4 cm / 5.5 x 7 in \$2,200.00