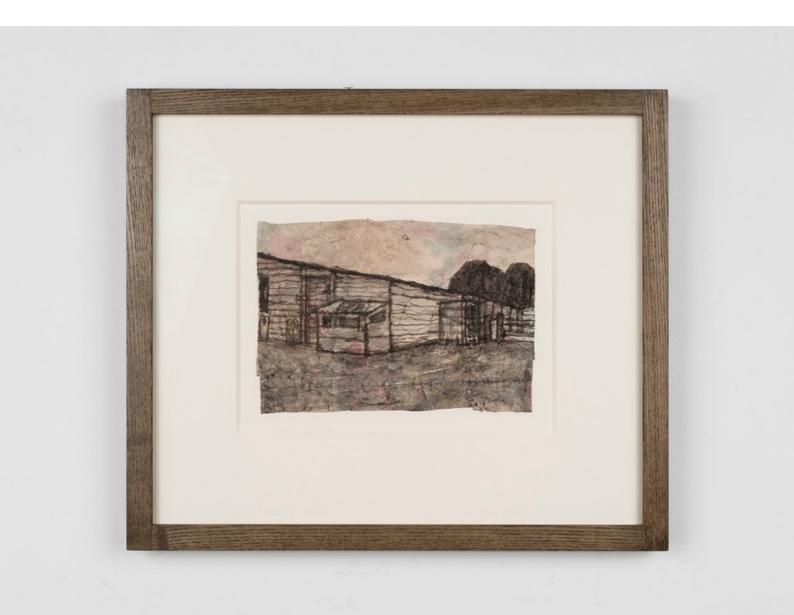

## The Enclave Dutton 3 February - 2 March 2024

James Castle Untitled (Landscape with barn and trees) n.d. soot and saliva on found paper 16 1/3 × 22 1/2 cm / 6 3/8 × 8 7/8 in \$22,200.00 (framed)

James Castle Untitled (Highway with cars and trucks) n.d. soot and saliva on found paper 23.9 × 32.8 cm / 9 3/8 × 12 7/8 in \$28,700.00 (framed)