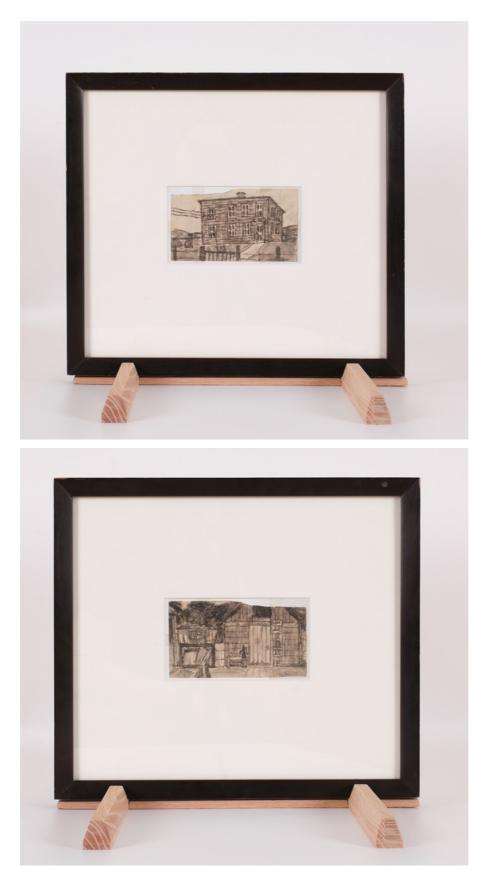

James Castle Untitled (Blue dream house with trees) n.d. found paper, coloured pulp 19 3/4 x 26 cm / 7 3/4 x 10 1/4 in \$11,500.00 (framed)

James Castle Untitled n.d. soot and spit on paper (double sided) 8 x 15 cm / 3 1/4 x 6 in 33 1/2 x 38 cm / 13 1/4 x 15 in (framed) NFS