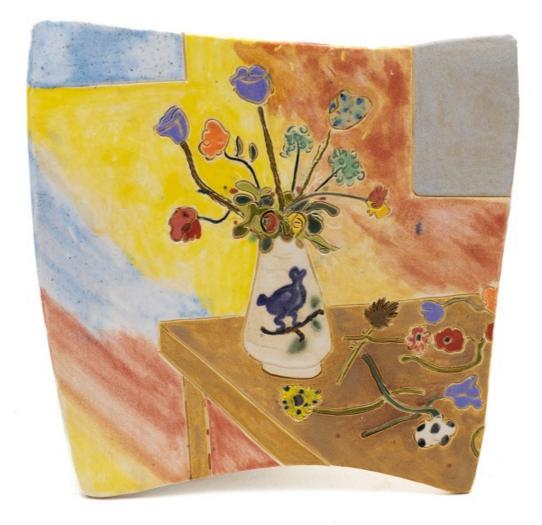

Kevin McNamee-Tweed Dog on Moon 2023 glazed ceramic 8.9 x 7 cm / 3.5 x 2.75 in \$1,200.00

Kevin McNamee-Tweed *Prism (Room with Flowers in Vase / Blue Windows)* 2023 glazed ceramic 7 x 6.75 in \$3,000.00