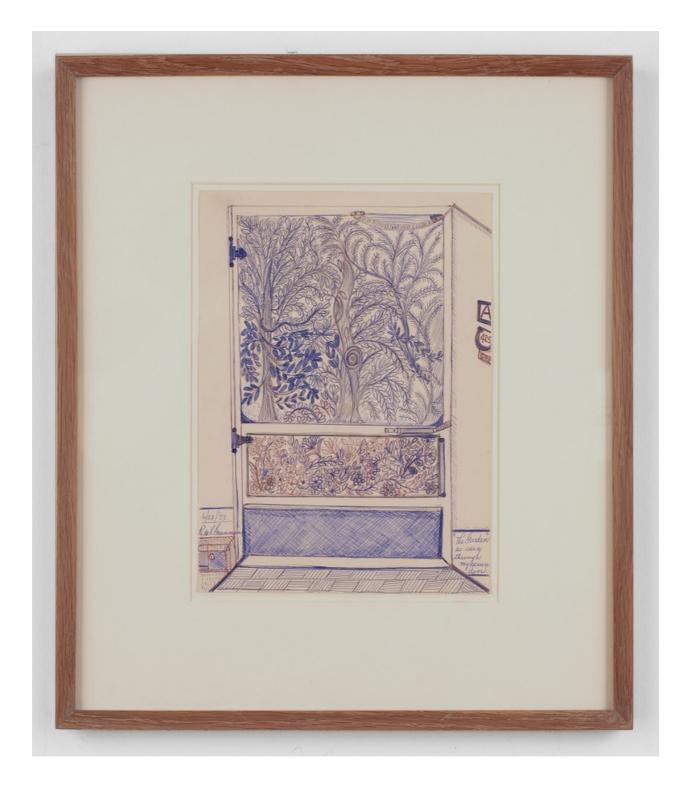

Rose deSmith Greenman *Untitled* 1974 pen on board 12 x 9 1/2 in \$3,600.00 (framed)

Rose deSmith Greenman "The garden" as seen through my screen door 1973 pen and pencil on paper 27 1/3 x 20 cm / 10.75 x 8 in \$3,600.00 (framed)